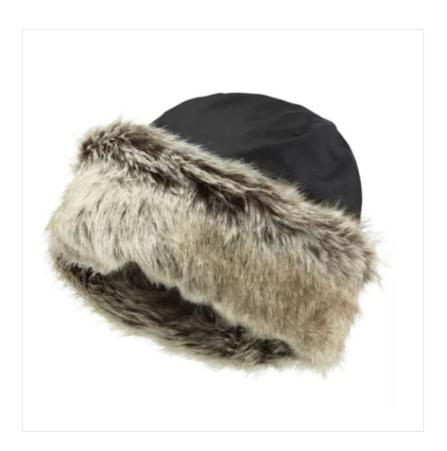

## Barbour Ambush Hat Navy

21-13184P

### **Barbour Ambush Hat Navy**

Wrap up your look in total style this season with our striking ladies winter hat based on the classic Russian design.

Made with a robust 6oz waxed cotton outer and cosy fleece lined crwon for unbeatable warmth, this ultra chic hat is trimmed with luxuriously soft faux fur offering exceptional warmth and insulation.

Brimming with elegance the Cossack styling is sure to add a touch of glamour to your winter wardrobe and admiring glances from afar.

Ladies Sizes: S (55cm), M (57cm) L (59cm) & XL (61cm).

Like this Barbour Ambush Hat? Why not browse more BRAND accessories in our Women's Country Collection.