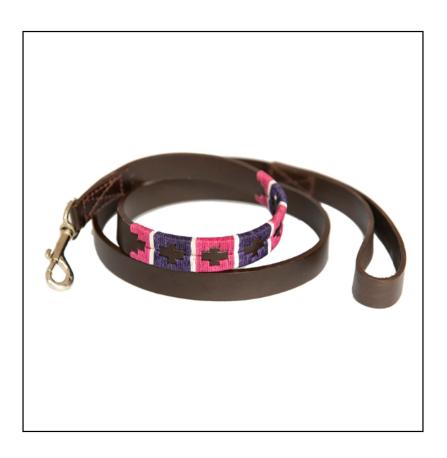

### Pioneros Polo Dog Lead - Purple, Berry, White Stripe

Fashioned on the extremely popular Argentinian Polo Belts with heritage Aztec designs, elevate your dog to top of the pack with this charming & fun Polo dog lead,

Crafted by artisans in top quality bridle brown leather and finished with striking contrast stitching and silver-style trigger snap hook, these leads are sure to set 'tails' wagging for walkies.

Available in a range of colours and champion when teamed with coordinating dog collars for a wardrobe your best friend can be proud of.