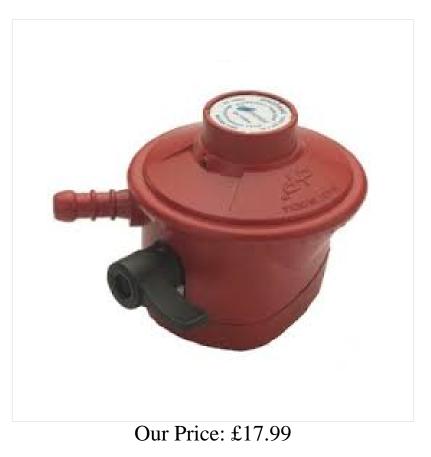

## **CGES Clip on Propane 27mm Regulator**

The clip on propane 27mm regulator from Continental is an essential for any gas bottle users. Stay safe whilst you're BBQ'ing.

Approved to EN128642001 - with an operation pressure 37 mbar and 27mm click on connection.