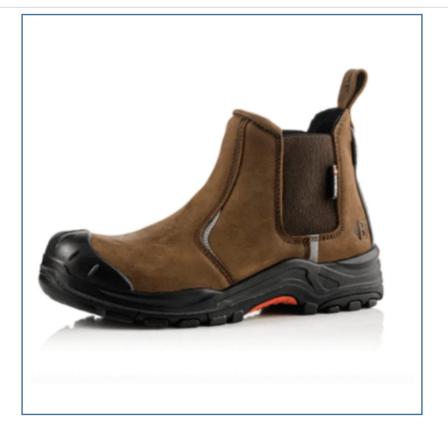

#### **Buckler Nubuckz Brown Safety Dealer Boot**

Buckler Boots Nubuckz range of injection moulded safety footwear with rubber outsoles has been designed for universal use and perfectly styled in Brown Nubuck for pride in appearance and comfort. The Buckler Dealer Boot option is the ideal choice for those who prefer the look and quick convenience of a pull-on.

Certified to European S3 HRO SRC standards providing hazard protection par excellence, this boot features a supertough anti-scuff toe, comfort insoles and non-marking cleated outsole.

Suggested sector use: Agriculture, Construction, Engineering, Maintenance, Trades & Utilities.