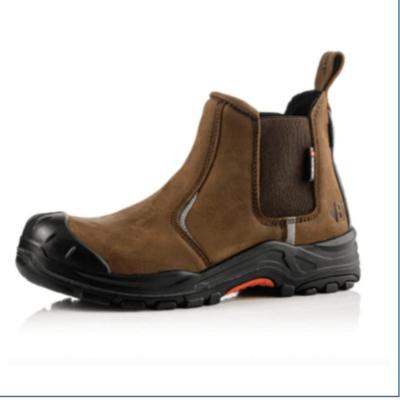

#### **Buckler Nubuckz Brown Safety Dealer Boot**

Buckler Boots Nubuckz range of injection moulded safety footwear with rubber outsoles has been designed for universal use and perfectly styled in Brown Nubuck for pride in appearance and comfort. The Buckler Dealer Boot option is the ideal choice for those who prefer the look and quick convenience of a pull-on.

Certified to European S3 HRO SRC standards providing hazard protection par excellence, this boot features a supertough anti-scuff toe, comfort insoles and non-marking cleated outsole.

Suggested sector use: Agriculture, Construction, Engineering, Maintenance, Trades & Utilities.