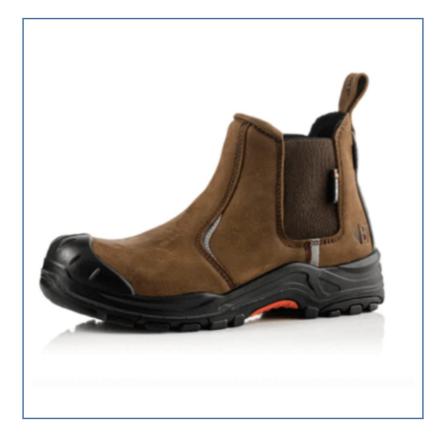

#### **Buckler Nubuckz Brown Safety Dealer Boot**

Buckler Boots Nubuckz range of injection moulded safety footwear with rubber outsoles has been designed for universal use and perfectly styled in Brown Nubuck for pride in appearance and comfort. The Buckler Dealer Boot option is the ideal choice for those who prefer the look and quick convenience of a pull-on.

Certified to European S3 HRO SRC standards providing hazard protection par excellence, this boot features a supertough anti-scuff toe, comfort insoles and non-marking cleated outsole.

Suggested sector use: Agriculture, Construction, Engineering, Maintenance, Trades & Utilities.