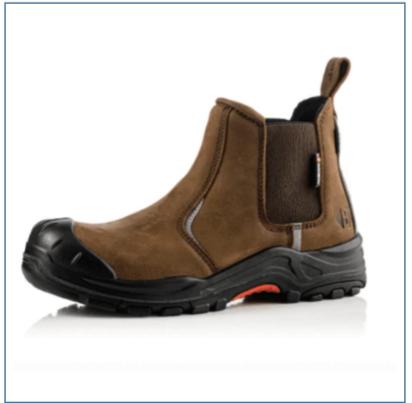

#### **Buckler Nubuckz Brown Safety Dealer Boot**

Buckler Boots Nubuckz range of injection moulded safety footwear with rubber outsoles has been designed for universal use and perfectly styled in Brown Nubuck for pride in appearance and comfort. The Buckler Dealer Boot option is the ideal choice for those who prefer the look and quick convenience of a pull-on.

Certified to European S3 HRO SRC standards providing hazard protection par excellence, this boot features a supertough anti-scuff toe, comfort insoles and non-marking cleated outsole.

Suggested sector use: Agriculture, Construction, Engineering, Maintenance, Trades & Utilities.