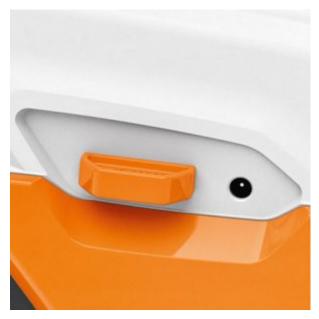

Activation Key - The tool can only be used with the activation key. If the key is removed, the tool switches off to guard against unintentional activation. The tool can be safely stored and transported.