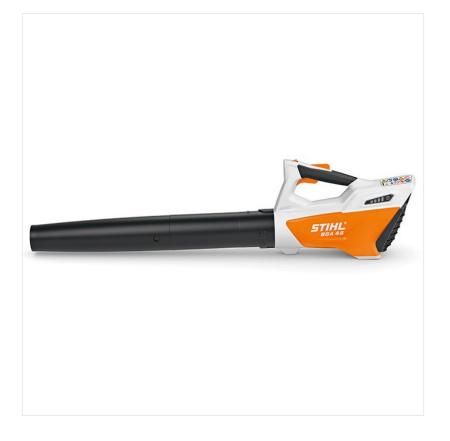

#### **Stihl BGA 45 Cordless Blower**

The **Stihl BGA 45** is an easily manoeuvrable cordless blower for cleaning small outdoor areas at home. With a round nozzle, an integrated battery with charge level indicator, the **BGA 45** also has a wall holder with charging function for practical storage whilst also charging the tool.

# Stihl BGA 45 Cordless Blower

Compact and Ergonomic - The integrated battery cells mean that the tool is optimally balanced. The BGA is easy to handle. Its streamlined design creates plenty of room for manoeuvre.