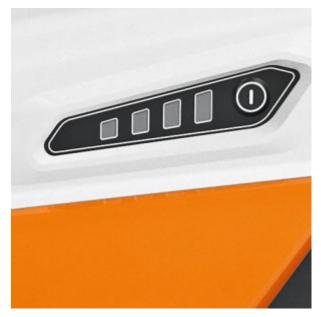

Charge level indicator - The remaining working or charging time can be viewed at any time by pressing the button. Four LEDs light up, or flash green or red, to indicate the charging state or problems.