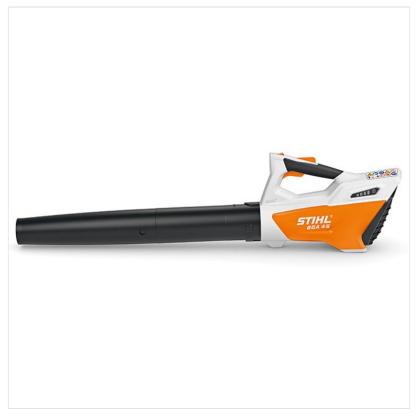

#### **Stihl BGA 45 Cordless Blower**

The **Stihl BGA 45** is an easily manoeuvrable cordless blower for cleaning small outdoor areas at home. With a round nozzle, an integrated battery with charge level indicator, the **BGA 45** also has a wall holder with charging function for practical storage whilst also charging the tool.

# Stihl BGA 45 Cordless Blower

Compact and Ergonomic - The integrated battery cells mean that the tool is optimally balanced. The BGA is easy to handle. Its streamlined design creates plenty of room for manoeuvre.