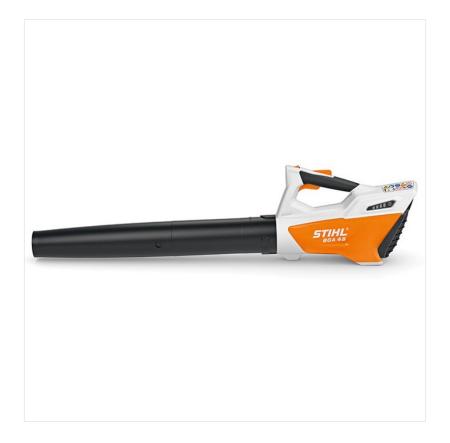

#### **Stihl BGA 45 Cordless Blower**

The **Stihl BGA 45** is an easily manoeuvrable cordless blower for cleaning small outdoor areas at home. With a round nozzle, an integrated battery with charge level indicator, the **BGA 45** also has a wall holder with charging function for practical storage whilst also charging the tool.

# Stihl BGA 45 Cordless Blower

Compact and Ergonomic - The integrated battery cells mean that the tool is optimally balanced. The BGA is easy to handle. Its streamlined design creates plenty of room for manoeuvre.