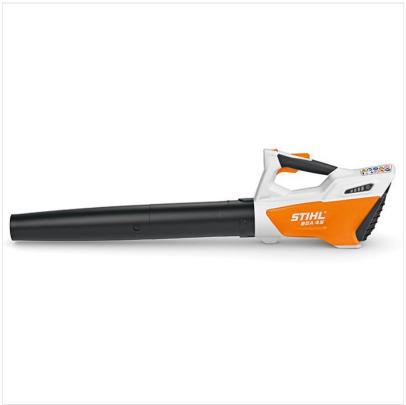

#### **Stihl BGA 45 Cordless Blower**

The **Stihl BGA 45** is an easily manoeuvrable cordless blower for cleaning small outdoor areas at home. With a round nozzle, an integrated battery with charge level indicator, the **BGA 45** also has a wall holder with charging function for practical storage whilst also charging the tool.

# Stihl BGA 45 Cordless Blower

Compact and Ergonomic - The integrated battery cells mean that the tool is optimally balanced. The BGA is easy to handle. Its streamlined design creates plenty of room for manoeuvre.