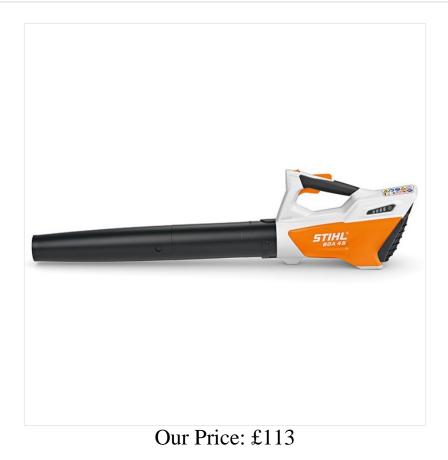

#### **Stihl BGA 45 Cordless Blower**

The **Stihl BGA 45** is an easily manoeuvrable cordless blower for cleaning small outdoor areas at home. With a round nozzle, an integrated battery with charge level indicator, the **BGA 45** also has a wall holder with charging function for practical storage whilst also charging the tool.

# Stihl BGA 45 Cordless Blower

Compact and Ergonomic - The integrated battery cells mean that the tool is optimally balanced. The BGA is easy to handle. Its streamlined design creates plenty of room for manoeuvre.