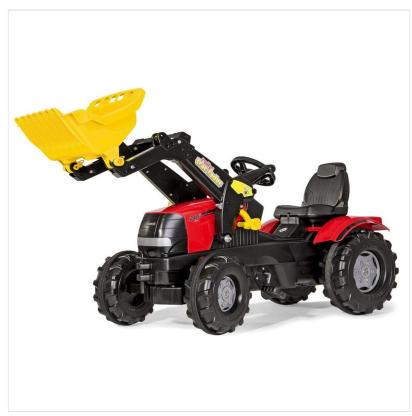

#### Rolly 61106 Case Puma Pedal Tractor with Front Loader & Plastic Wheels

Just like the real thing, this Case Puma tractor has a front loader with manual levers to raise and lower the arm plus scoop or tip the bucket.

Suitable for children from approximately 3-8 years, the seat is adjustable and the bonnet opens for additional creative play.

Built for all weathers and whatever your child can throw at it, the front steering is equally as sturdy as the integral fixed wheel chain drive and heavy duty 12mm thick rear axle

The pedals are anti-slip to cope with the most enthusiastic of feet whilst the eccentric chain tensioning system is a great source of exercise for little legs.

Overall dimensions: 142 x 53 x 81 cm.

Some assembly required.

Accessories can be added via the rear hitch pin.

 $Like this \ Case \ Puma \ Pedal \ Tractor? \ Why \ not \ click \ \textbf{here} \ to \ check \ out \ the \ rest \ of \ our \ gifts \ and \ toys \ range?$ 