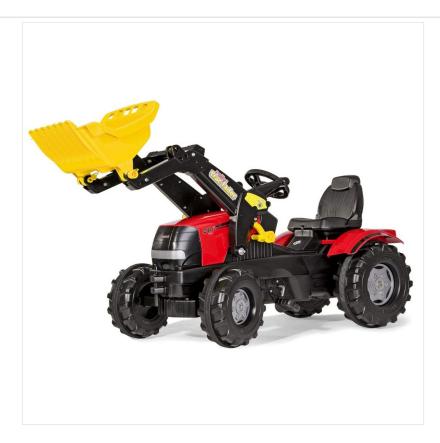

#### Rolly 61106 Case Puma Pedal Tractor with Front Loader & Plastic Wheels

Just like the real thing, this Case Puma tractor has a front loader with manual levers to raise and lower the arm plus scoop or tip the bucket.

Suitable for children from approximately 3-8 years, the seat is adjustable and the bonnet opens for additional creative play.

Built for all weathers and whatever your child can throw at it, the front steering is equally as sturdy as the integral fixed wheel chain drive and heavy duty 12mm thick rear axle

The pedals are anti-slip to cope with the most enthusiastic of feet whilst the eccentric chain tensioning system is a great source of exercise for little legs.

Overall dimensions: 142 x 53 x 81 cm.

Some assembly required.

Accessories can be added via the rear hitch pin.

 $Like this \ Case \ Puma \ Pedal \ Tractor? \ Why \ not \ click \ \textbf{here} \ to \ check \ out \ the \ rest \ of \ our \ gifts \ and \ toys \ range?$ 