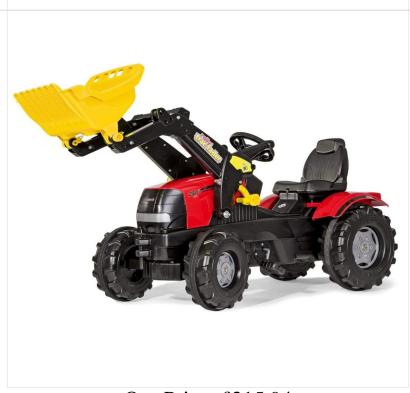

#### Rolly 61106 Case Puma Pedal Tractor with Front Loader & Plastic Wheels

Just like the real thing, this Case Puma tractor has a front loader with manual levers to raise and lower the arm plus scoop or tip the bucket.

Suitable for children from approximately 3-8 years, the seat is adjustable and the bonnet opens for additional creative play.

Built for all weathers and whatever your child can throw at it, the front steering is equally as sturdy as the integral fixed wheel chain drive and heavy duty 12mm thick rear axle

The pedals are anti-slip to cope with the most enthusiastic of feet whilst the eccentric chain tensioning system is a great source of exercise for little legs.

Overall dimensions: 142 x 53 x 81 cm.

Some assembly required.

Accessories can be added via the rear hitch pin.

 $Like this \ Case \ Puma \ Pedal \ Tractor? \ Why \ not \ click \ \textbf{here} \ to \ check \ out \ the \ rest \ of \ our \ gifts \ and \ toys \ range?$ 