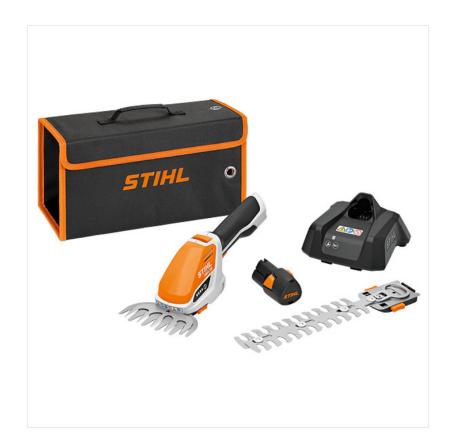

#### Stihl HSA 26 Cordless shrub shears

The STIHL HSA 26 cordless shrub shears combine ease of use with precision accuracy. The HSA 26 is ideally suited to maintain and contour small-leaved ornamental trees, shrubs and evergreen hedges. The tool also comes with a blade set that is perfect for trimming lawn edges. The powerful 10.8 V Lithium-Ion battery enables the shear to be used anywhere in the garden, with the knowledge that the charge will last a long time. The double reciprocating blades ensure a clean and efficient cut.

Included in the set:

- 1 x AS 2 Lithium-Ion, 28 Wh, 10.8 V
- 1 x AL 1 standard charger
- 1 x shrub cutter, cutting length of 20 cm, including blade scabbard
- 1 x grass trimmer, cutting width of 12 cm including blade scabbard
- 1 x black / orange carry bag with eyelets for wall-mounting