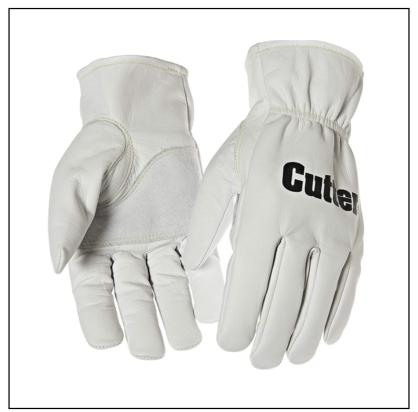

### **Cutter CW100 Original Work Gloves**

Part of the Classic range designed to cope with hard conditions, these tough Cutter Gloves are made from thick grey goat skin leather.

Includes soft fleece lining and reinforced palm patches for added comfort when additional force is required during difficult jobs.

Certified to EN420:2003 & PPE Category risk 1.

Sizes: Medium & Large.

Like these Cutter Everyday Work Gloves? Browse here for our wider selection of specialised Gloves.

To keep up to date with our latest news, offers and promotions; be sure to join us on Facebook & Instagram.