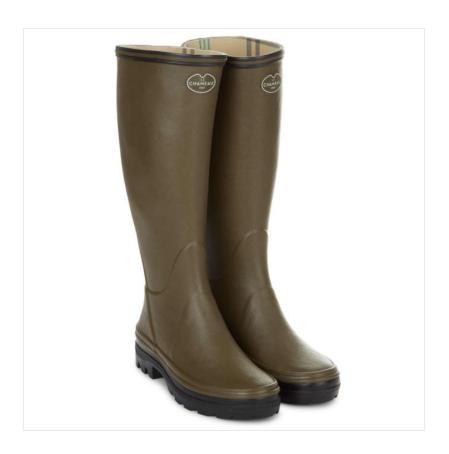

### Le Chameau Women's Giverny Jersey Lined Boots Vert Chameau

Crafted in a supple yet strong Chamolux rubber upper, this tall country walking boot is cut specifically for women and made for walking in style and comfort over any terrain.

Featuring an abrasion resistant outsole to keep you upright on muddy & uneven ground, a dual density cross sole comes into play to support and cushion the foot with every step.

Complimented with contrasting trim and hard wearing premium tartan jersey lining, this super stylish, all-terrain, all-rounder, is simply all the boot you need.