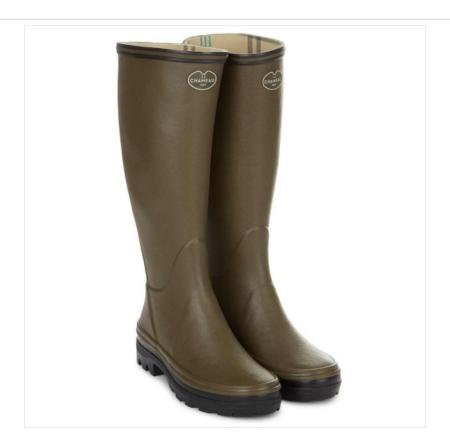

### Le Chameau Women's Giverny Jersey Lined Boots Vert Chameau

Crafted in a supple yet strong Chamolux rubber upper, this tall country walking boot is cut specifically for women and made for walking in style and comfort over any terrain.

Featuring an abrasion resistant outsole to keep you upright on muddy & uneven ground, a dual density cross sole comes into play to support and cushion the foot with every step.

Complimented with contrasting trim and hard wearing premium tartan jersey lining, this super stylish, all-terrain, all-rounder, is simply all the boot you need.