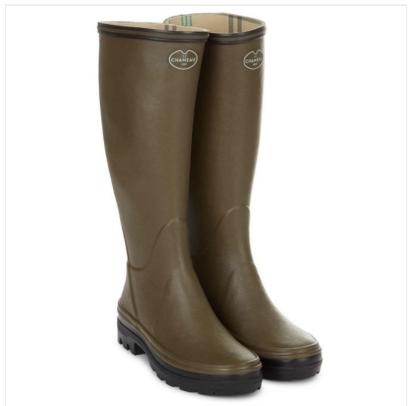

### Le Chameau Women's Giverny Jersey Lined Boots Vert Chameau

Crafted in a supple yet strong Chamolux rubber upper, this tall country walking boot is cut specifically for women and made for walking in style and comfort over any terrain.

Featuring an abrasion resistant outsole to keep you upright on muddy & uneven ground, a dual density cross sole comes into play to support and cushion the foot with every step.

Complimented with contrasting trim and hard wearing premium tartan jersey lining, this super stylish, all-terrain, all-rounder, is simply all the boot you need.