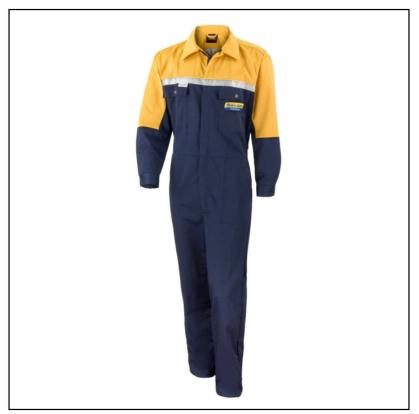

### **New Holland Adult Poly Cotton Work Overalls**

A high quality pair of everyday overalls crafted in 240 gsm medium weight fabric with feature 3M Scotchlite industrial safety strip and New Holland signature accents both front & back.

Finer details include an elasticated waistband which has been added for an improved working fit along with an array of utility pockets for those all important tools & essentials.

Available in UK Sizes: S - XXXL.