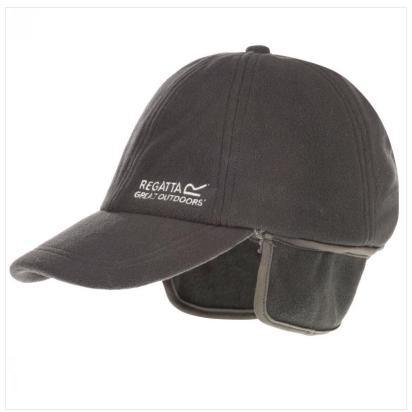

### Regatta Ash Fleece Hat

A warm winter-weight Symmetry Fleece Hat with a protective peak and foldaway ear flaps. Perfect for cold weather hiking and high altitude trails.

To keep up to date with all of our latest news and offers; follow us on  $\underline{Facebook}$ 