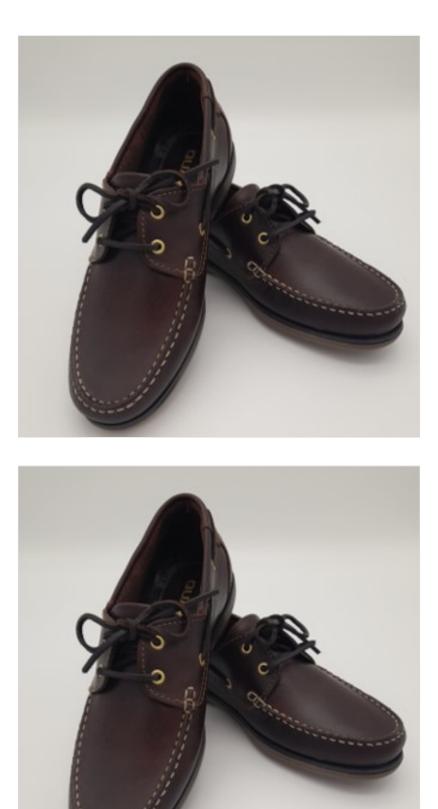

### **Quayside Clipper Dark Chestnut Deck Shoe**

One of the first classic Quayside shoes to be worn and trusted by sailors for over thirty years now finds itself equally as functional on terra firma and proving a timeless addition to any gents wardrobe.

Handmade from Nubuck with pull-up leathers, the Gents Clipper also features a fully cushioned foot bed and padded tongue for a soft comfortable feel alongside strong leather laces threaded through traditional brass eyelets.

The slip resistant rubber soles make them ideal for a day out sailing or alternatively as a smart casual option if you prefer your feet to stay firmly on dry land.

Like these Quayside Clipper Deck Shoes? Why not browse our full range of Mens Footwear.