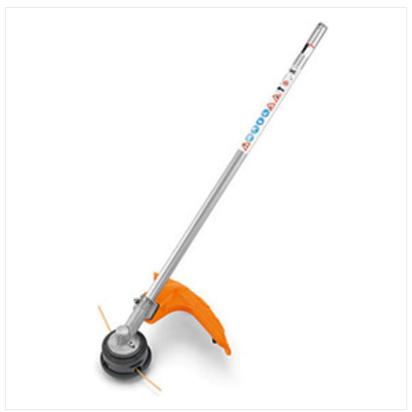

### Stihl FSKM Auto Cut Brushcutter

KombiTool mowing head AutoCut C 25-2 for the STIHL KombiSystem. The Stihl FSKM Auto Cut Brushcutter is idealy suited for mowing and trimming around obstacles such as the edges of rockeries and flower beds where your conventional mower can't go. Approved for all KombiEngines and FR 130 T.