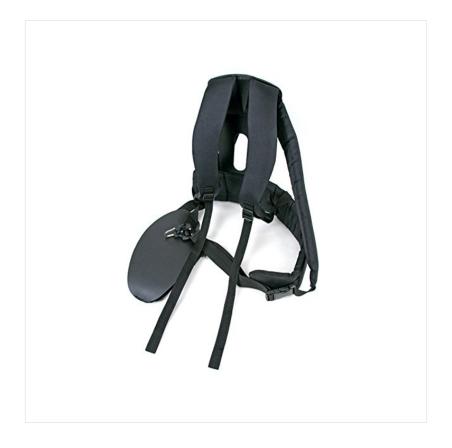

## **Oregon Pro Harness**

Pro Harness is fully adjustable - evenly spread the load over both shoulders. Ergonomic harness with comfortable cushioned shoulder strap. Its cushioned waist belt for maximum comfort.