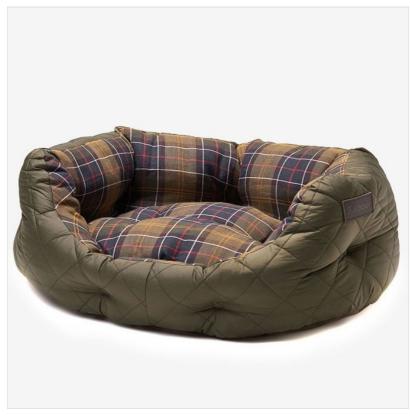

### **Barbour Quilted Dog Bed Olive**

This luxuriously padded slumber bed oozes signature Barbour style with its box-quilted outer and Classic Tartan cotton lining.

Made in the UK, it's designed with high sides to keep your canine companion cosy and secure, plus a dropped front for easy access.

The cushion pad is removable, reversible and washable too for added hygiene & practicality. Sponge clean outer only.

Available in two great sizes to accommodate most breeds.

Base lengths:  $24'' - 64x53x26cm \mid 35'' - 89x70x34cm$ .