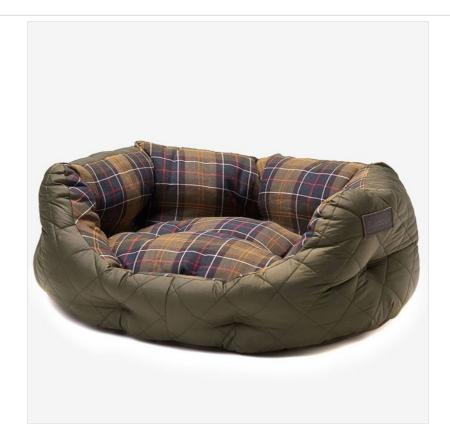

### **Barbour Quilted Dog Bed Olive**

This luxuriously padded slumber bed oozes signature Barbour style with its box-quilted outer and Classic Tartan cotton lining.

Made in the UK, it's designed with high sides to keep your canine companion cosy and secure, plus a dropped front for easy access.

The cushion pad is removable, reversible and washable too for added hygiene & practicality. Sponge clean outer only.

Available in two great sizes to accommodate most breeds.

Base lengths:  $24'' - 64x53x26cm \mid 35'' - 89x70x34cm$ .