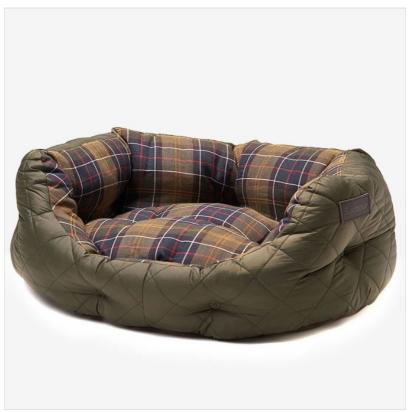

### **Barbour Quilted Dog Bed Olive**

This luxuriously padded slumber bed oozes signature Barbour style with its box-quilted outer and Classic Tartan cotton lining.

Made in the UK, it's designed with high sides to keep your canine companion cosy and secure, plus a dropped front for easy access.

The cushion pad is removable, reversible and washable too for added hygiene & practicality. Sponge clean outer only.

Available in two great sizes to accommodate most breeds.

Base lengths:  $24'' - 64x53x26cm \mid 35'' - 89x70x34cm$ .