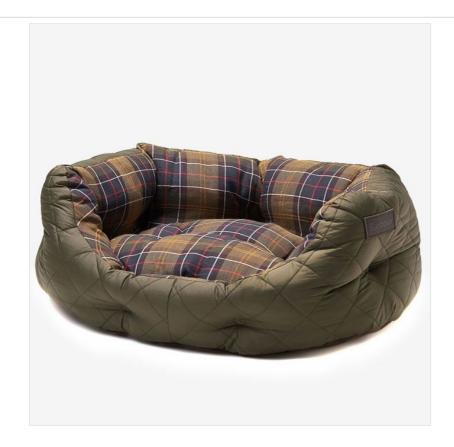

### **Barbour Quilted Dog Bed Olive**

This luxuriously padded slumber bed oozes signature Barbour style with its box-quilted outer and Classic Tartan cotton lining.

Made in the UK, it's designed with high sides to keep your canine companion cosy and secure, plus a dropped front for easy access.

The cushion pad is removable, reversible and washable too for added hygiene & practicality. Sponge clean outer only.

Available in two great sizes to accommodate most breeds.

Base lengths:  $24'' - 64x53x26cm \mid 35'' - 89x70x34cm$ .