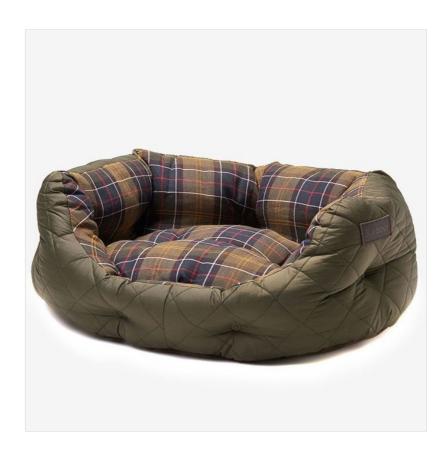

### **Barbour Quilted Dog Bed Olive**

This luxuriously padded slumber bed oozes signature Barbour style with its box-quilted outer and Classic Tartan cotton lining.

Made in the UK, it's designed with high sides to keep your canine companion cosy and secure, plus a dropped front for easy access.

The cushion pad is removable, reversible and washable too for added hygiene & practicality. Sponge clean outer only.

Available in two great sizes to accommodate most breeds.

Base lengths:  $24'' - 64x53x26cm \mid 35'' - 89x70x34cm$ .