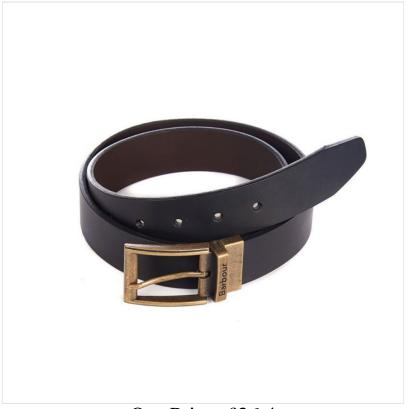

## **Barbour Leather Belt Gift Box**

This reversible belt from Barbour offers the ultimate versatility - black on one side and brown on the other.

Crafted from high-quality real leather, it features a branded buckle and is presented in a black Barbour presentation box.

A perfect year round gift for that special someone or a tempting treat for yourself.

Available in UK sizes; Medium (40") & Large (43").

Like this Barbour Leather Belt Gift Box? Why not browse our complete Men's Accessories range.

## Attributes

| Technical Data |               |
|----------------|---------------|
| Colour         | Black         |
| Size           | Medium, Large |
| Gender         | Mens          |