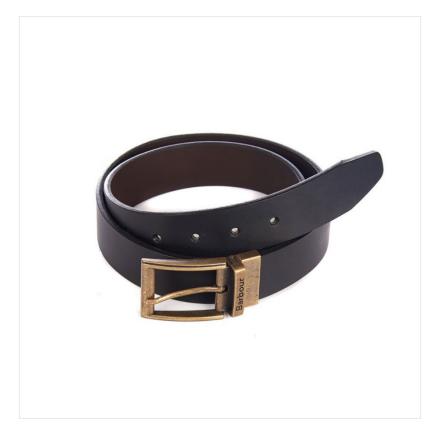

## **Barbour Leather Belt Gift Box**

This reversible belt from Barbour offers the ultimate versatility - black on one side and brown on the other.

Crafted from high-quality real leather, it features a branded buckle and is presented in a black Barbour presentation box.

A perfect year round gift for that special someone or a tempting treat for yourself.

Available in UK sizes; Medium (40") & Large (43").

Like this Barbour Leather Belt Gift Box? Why not browse our complete Men's Accessories range.

## Attributes

| Technical Data |               |
|----------------|---------------|
| Colour         | Black         |
| Size           | Medium, Large |
| Gender         | Mens          |