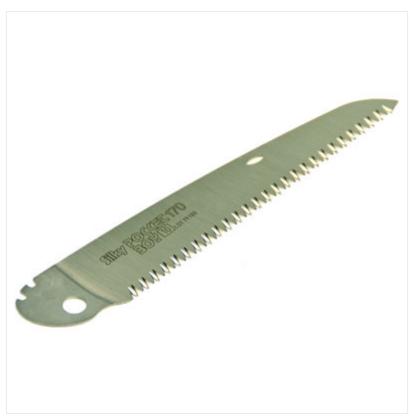

## Silky Pocket Boy 170 Spare Blade

SL-341-17

Our Price: £24.95

## Silky Pocket Boy 170 Spare Blade

6-3/4-inch (170 mm) blade length 8.5 teeth per inch (10 teeth per 30 mm) teeth configuration 0.09 pounds (40 grams) weight Hard chrome-plated Taper-ground and impulse-hardened non-set tooth design

# Silky Pocket Boy 170 Spare Blade

SL-341-17