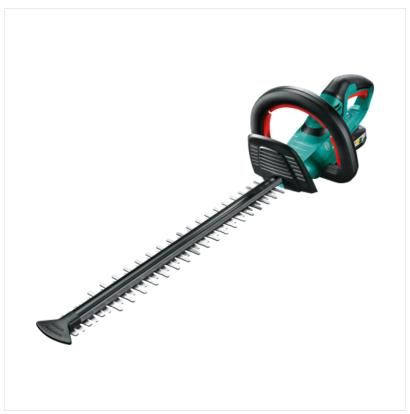

### **Description**

The hedgecutter AHS 50-20 LI provides cordless mobility with maximum power. The combination of 500 mm blade length, 20 mm tooth opening and the electronic "Anti-Blocking System" for continuous cutting ensures you've got the right garden tool to get the job done. Thanks to the intelligent Bosch Syneon Chip the battery delivers more runtime so that even complex projects are easy to handle. The innovative Quick-Cut Technology ensures that twigs and branches are cut first time round – enabling a quick and efficient hedge cutting.