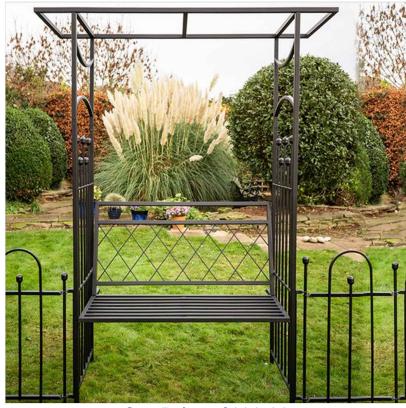

#### Apollo Appleton Easy Fit Modular Straight Arch with Bench Seat

This elegant structure is the perfect feature for any garden and can be beautifully complemented by more products in the Appleton Easy Fit range.

Use as an entrance into different areas, a standalone arch for growing climbing plants or as part of a bench arrangement creating a peaceful spot to relax.

Easy to fit to surround fencing & gates by means of a simple ground stake, the design possibilities are quite endless.

Dimensions: H213cm x W124cm x D61cm.

#### **Apollo Appleton Easy Fit Arch Bench Seat**

Allowing you to sit in peace and enjoy your garden, read a book or sip your morning brew, transform the Appleton Straight & Curved Arches into a beautiful Garden Arbour in a few easy steps.