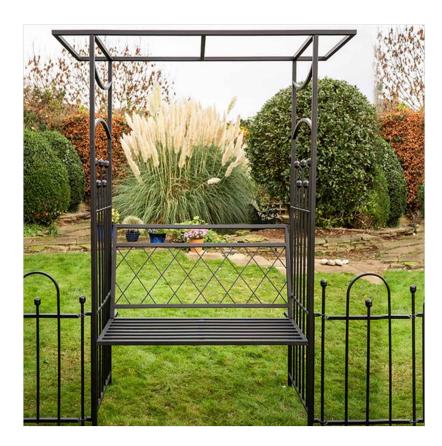

#### Apollo Appleton Easy Fit Modular Straight Arch with Bench Seat

This elegant structure is the perfect feature for any garden and can be beautifully complemented by more products in the Appleton Easy Fit range.

Use as an entrance into different areas, a standalone arch for growing climbing plants or as part of a bench arrangement creating a peaceful spot to relax.

Easy to fit to surround fencing & gates by means of a simple ground stake, the design possibilities are quite endless.

Dimensions: H213cm x W124cm x D61cm.

#### **Apollo Appleton Easy Fit Arch Bench Seat**

Allowing you to sit in peace and enjoy your garden, read a book or sip your morning brew, transform the Appleton Straight & Curved Arches into a beautiful Garden Arbour in a few easy steps.