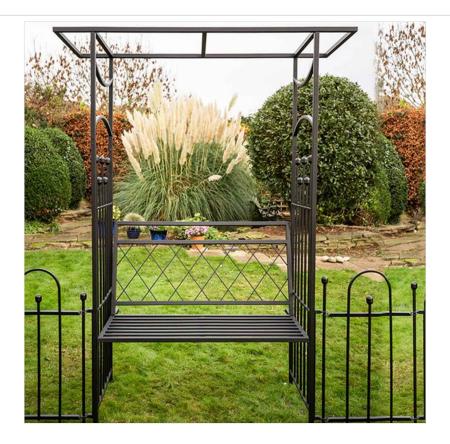

#### Apollo Appleton Easy Fit Modular Straight Arch with Bench Seat

This elegant structure is the perfect feature for any garden and can be beautifully complemented by more products in the Appleton Easy Fit range.

Use as an entrance into different areas, a standalone arch for growing climbing plants or as part of a bench arrangement creating a peaceful spot to relax.

Easy to fit to surround fencing & gates by means of a simple ground stake, the design possibilities are quite endless.

Dimensions: H213cm x W124cm x D61cm.

#### **Apollo Appleton Easy Fit Arch Bench Seat**

Allowing you to sit in peace and enjoy your garden, read a book or sip your morning brew, transform the Appleton Straight & Curved Arches into a beautiful Garden Arbour in a few easy steps.