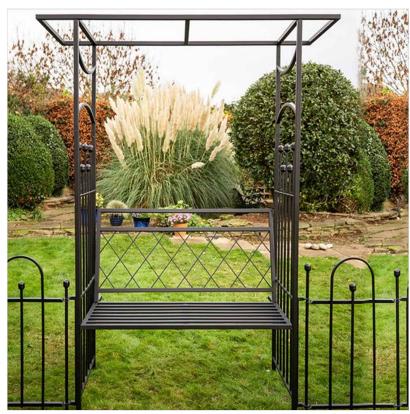

#### Apollo Appleton Easy Fit Modular Straight Arch with Bench Seat

This elegant structure is the perfect feature for any garden and can be beautifully complemented by more products in the Appleton Easy Fit range.

Use as an entrance into different areas, a standalone arch for growing climbing plants or as part of a bench arrangement creating a peaceful spot to relax.

Easy to fit to surround fencing & gates by means of a simple ground stake, the design possibilities are quite endless.

Dimensions: H213cm x W124cm x D61cm.

#### **Apollo Appleton Easy Fit Arch Bench Seat**

Allowing you to sit in peace and enjoy your garden, read a book or sip your morning brew, transform the Appleton Straight & Curved Arches into a beautiful Garden Arbour in a few easy steps.