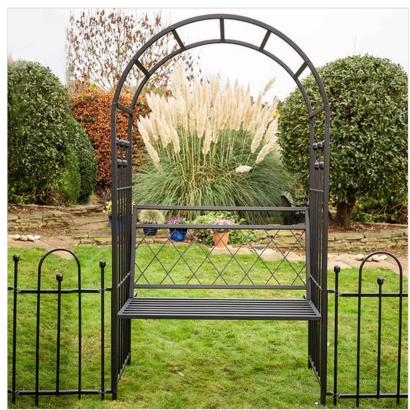

## Apollo Appleton Easy Fit Modular Curved Arch with Bench Seat

This elegant structure is the perfect feature for any garden and can be beautifully complemented by more products in the Appleton Easy Fit range.

Use as an entrance into different areas, a standalone arch for growing climbing plants or as part of a bench arrangement creating a peaceful spot to relax.

Easy to fit to surround fencing & gates by means of a simple ground stake, the design possibilities are quite endless.

Dimensions: H225cm x W121cm x D60cm. Black

#### **Apollo Appleton Easy Fit Arch Bench Seat**

Allowing you to sit in peace and enjoy your garden, read a book or sip your morning brew, transform the Appleton Straight & Curved Arches into a beautiful Garden Arbour in a few easy steps.