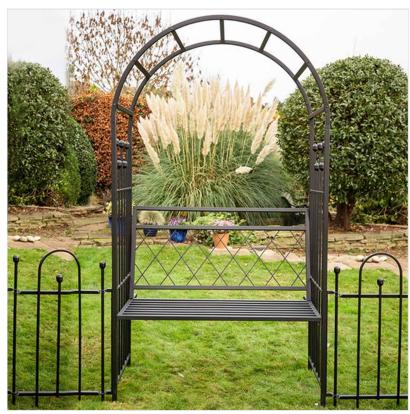

## Apollo Appleton Easy Fit Modular Curved Arch with Bench Seat

This elegant structure is the perfect feature for any garden and can be beautifully complemented by more products in the Appleton Easy Fit range.

Use as an entrance into different areas, a standalone arch for growing climbing plants or as part of a bench arrangement creating a peaceful spot to relax.

Easy to fit to surround fencing & gates by means of a simple ground stake, the design possibilities are quite endless.

Dimensions: H225cm x W121cm x D60cm. Black

#### **Apollo Appleton Easy Fit Arch Bench Seat**

Allowing you to sit in peace and enjoy your garden, read a book or sip your morning brew, transform the Appleton Straight & Curved Arches into a beautiful Garden Arbour in a few easy steps.