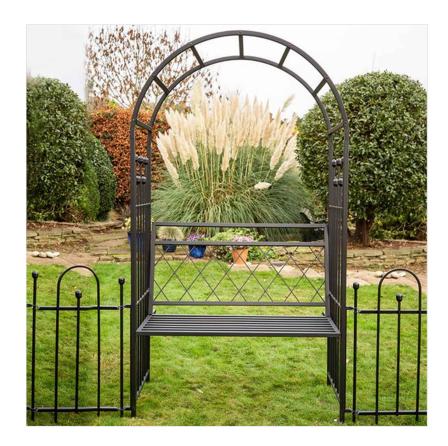

## Apollo Appleton Easy Fit Modular Curved Arch with Bench Seat

## Apollo Appleton Easy Fit Modular Curved Arch with Bench Seat

This elegant structure is the perfect feature for any garden and can be beautifully complemented by more products in the Appleton Easy Fit range.

Use as an entrance into different areas, a standalone arch for growing climbing plants or as part of a bench arrangement creating a peaceful spot to relax.

Easy to fit to surround fencing & gates by means of a simple ground stake, the design possibilities are quite endless.

Dimensions: H225cm x W121cm x D60cm. Black

#### **Apollo Appleton Easy Fit Arch Bench Seat**

Allowing you to sit in peace and enjoy your garden, read a book or sip your morning brew, transform the Appleton Straight & Curved Arches into a beautiful Garden Arbour in a few easy steps.