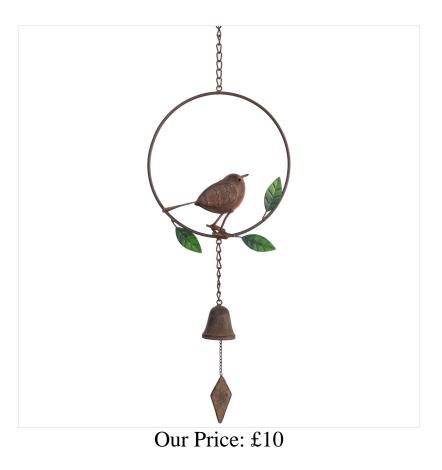

Ascalon Robin & Bell Garden Chime

## Ascalon Robin & Bell Garden Chime

Bringing a touch of serenity and charm to any outdoor space, this beautifully crafted chime makes a perfect addition for garden enthusiasts and bird lovers alike. Easy to hang from trees, arches, or brackets, it offers a simple yet striking way to enhance your garden with soothing sound and decorative appeal.

Dimensions: H80 x W25cm.