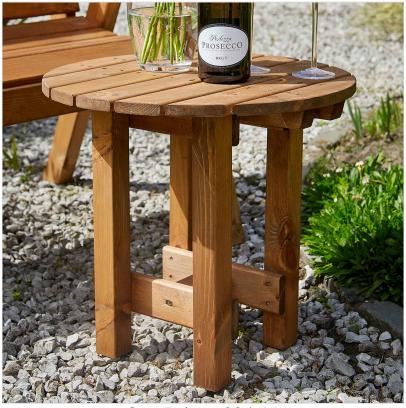

### **Tom Chambers Richmond Coffee Table**

A handcrafted and versatile coffee table, designed to complement the full Richmond garden furniture range.

Featuring a traditional slatted table top, it adds both style and practicality to your outdoor space.

Perfect for placing drinks, snacks, or garden essentials while you relax.

Dimensions: (D) 45cm x (H) 70cm.

GP093