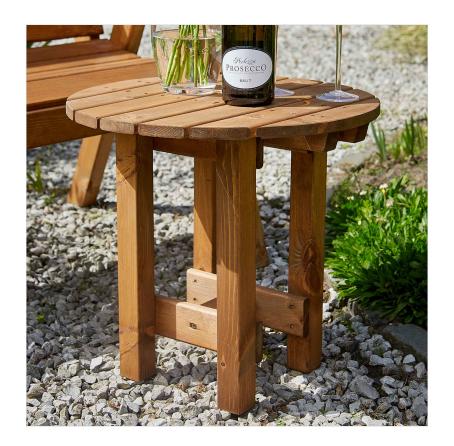

### **Tom Chambers Richmond Coffee Table**

A handcrafted and versatile coffee table, designed to complement the full Richmond garden furniture range.

Featuring a traditional slatted table top, it adds both style and practicality to your outdoor space.

Perfect for placing drinks, snacks, or garden essentials while you relax.

Dimensions: (D) 45cm x (H) 70cm.

GP093