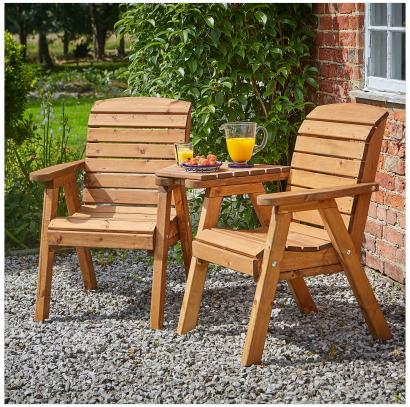

### **Tom Chambers Richmond Companion Seat with Coffee Table (1.8m)**

A beautifully crafted love seat, perfect for enhancing any garden setting with charm and functionality.

Featuring a curved backrest and rounded front section for added comfort, it's ideal for longer periods of sitting and relaxing outdoors.

The central triangular tray provides a convenient surface for drinks or snacks and can be easily removed for added versatility.

Beautifully finished with an etched design and fluted leg detailing, this piece brings a touch of elegance to your outdoor space.

Dimensions: (L) 180cm x (D) 65cm x (H) 95cm.

GP090