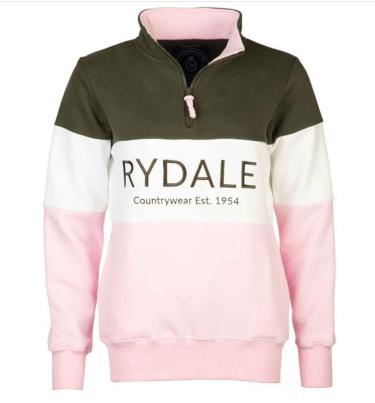

# Rydale Byland Ladies 1/4 Zip Sweatshirt Olive-White-Sorbet

21-04112P

### Rydale Byland Ladies 1/4 Zip Sweatshirt Olive-White-Sorbet

A wardrobe essential, the Byland Sweatshirt blends style and comfort, keeping you warm and effortlessly chic wherever the day takes you.

Crafted from a soft cotton blend, it provides lightweight warmth and all-day comfort, making it the perfect go-to layer for everyday wear.

With a classic overhead fit, zip front, and traditional collar, it pairs effortlessly with a polo shirt, jeans, and Chelsea boots for a timeless, country-inspired look.

UK Sizes: 08 - 18.

Composition: 80% Cotton, 20% Polyester.