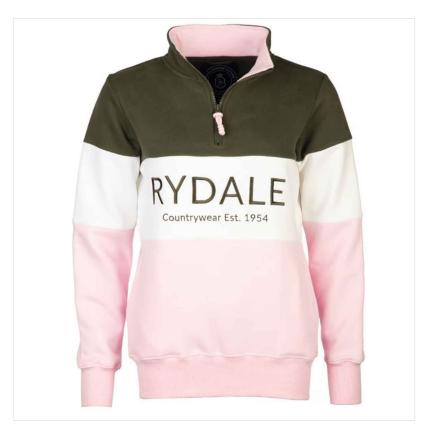

# Rydale Byland Ladies 1/4 Zip Sweatshirt Olive-White-Sorbet

21-04112P

### Rydale Byland Ladies 1/4 Zip Sweatshirt Olive-White-Sorbet

A wardrobe essential, the Byland Sweatshirt blends style and comfort, keeping you warm and effortlessly chic wherever the day takes you.

Crafted from a soft cotton blend, it provides lightweight warmth and all-day comfort, making it the perfect go-to layer for everyday wear.

With a classic overhead fit, zip front, and traditional collar, it pairs effortlessly with a polo shirt, jeans, and Chelsea boots for a timeless, country-inspired look.

UK Sizes: 08 - 18.

Composition: 80% Cotton, 20% Polyester.