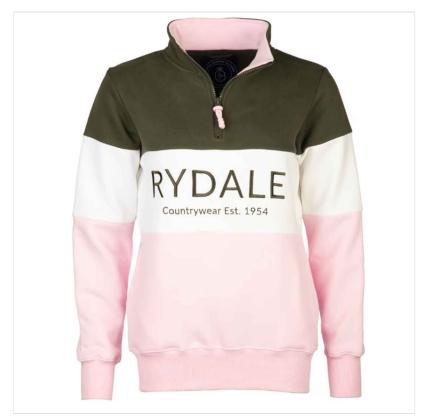

# Rydale Byland Ladies 1/4 Zip Sweatshirt Olive-White-Sorbet

21-04112P

### Rydale Byland Ladies 1/4 Zip Sweatshirt Olive-White-Sorbet

A wardrobe essential, the Byland Sweatshirt blends style and comfort, keeping you warm and effortlessly chic wherever the day takes you.

Crafted from a soft cotton blend, it provides lightweight warmth and all-day comfort, making it the perfect go-to layer for everyday wear.

With a classic overhead fit, zip front, and traditional collar, it pairs effortlessly with a polo shirt, jeans, and Chelsea boots for a timeless, country-inspired look.

UK Sizes: 08 - 18.

Composition: 80% Cotton, 20% Polyester.