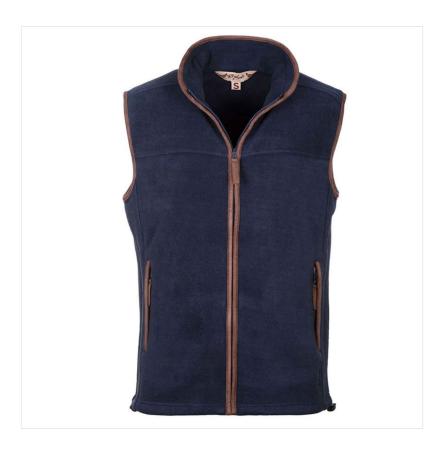

### Rydale Huggate Men's Premium Fleece Waistcoat Ink

Designed for farmers and countrymen who want to stand out while staying comfortable, the Huggate Men's Fleece Waistcoat is the perfect blend of functionality and style. Crafted for unrestricted movement, it provides warmth in winter and serves as a lightweight outer layer during warmer months.

Whether you're handling hay, working the tractor, or hiking through the hills, this classic fleece waistcoat offers a timeless country look without compromising on comfort.

Made from a rich blend of fleece and polyester, it delivers durability and everyday practicality, making it an essential layering piece for any hardworking wardrobe.

UK Sizes: S - XXL.

Machine wash @40°C max.

Like this Rydale Men's Premium Fleece Gilet? Why not browse more colours in our extensive Men's Gilets range.

To keep up to date with our latest news, offers and promotions; be sure to join us on Facebook & Instagram.