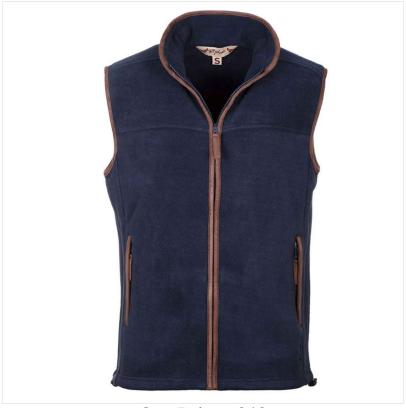

### Rydale Huggate Men's Premium Fleece Waistcoat Ink

Designed for farmers and countrymen who want to stand out while staying comfortable, the Huggate Men's Fleece Waistcoat is the perfect blend of functionality and style. Crafted for unrestricted movement, it provides warmth in winter and serves as a lightweight outer layer during warmer months.

Whether you're handling hay, working the tractor, or hiking through the hills, this classic fleece waistcoat offers a timeless country look without compromising on comfort.

Made from a rich blend of fleece and polyester, it delivers durability and everyday practicality, making it an essential layering piece for any hardworking wardrobe.