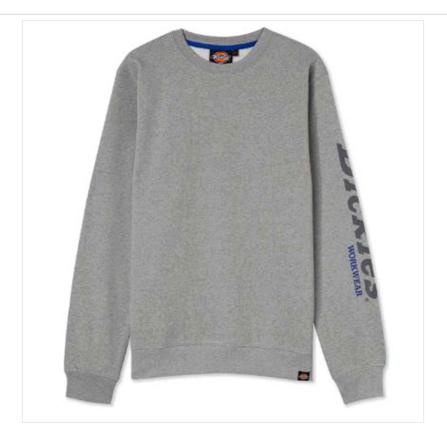

### Dickies Okemo Men's Graphic Sweatshirt Grey Melange

Designed for everyday comfort, the Okemo Graphic Sweatshirt features a relaxed crew neck fit and is crafted from medium-weight, super-soft fleece to keep you cosy while you work.

A cool reflective graphic print on the left arm adds a modern touch, ensuring visibility and style in any setting.

Sizes: M - XL.

Machine washable. Do not tumble dry.

Like this Dickies Relaxed Crew Sweatshirt? Why not check out our full range of Workwear & PPE.