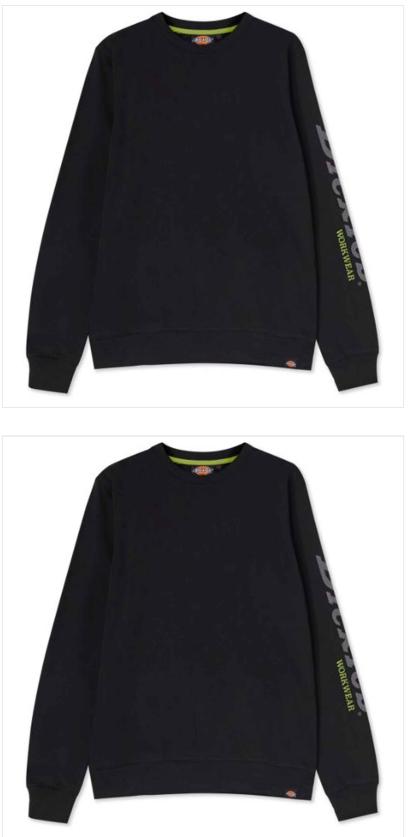

#### **Dickies Okemo Men's Graphic Sweatshirt Black**

Designed for everyday comfort, the Okemo Graphic Sweatshirt features a relaxed crew neck fit and is crafted from medium-weight, super-soft fleece to keep you cosy while you work.

A cool reflective graphic print on the left arm adds a modern touch, ensuring visibility and style in any setting.

Sizes: M - XL.

Machine washable. Do not tumble dry.

Like this Dickies Relaxed Crew Sweatshirt? Why not check out our full range of Workwear & PPE.