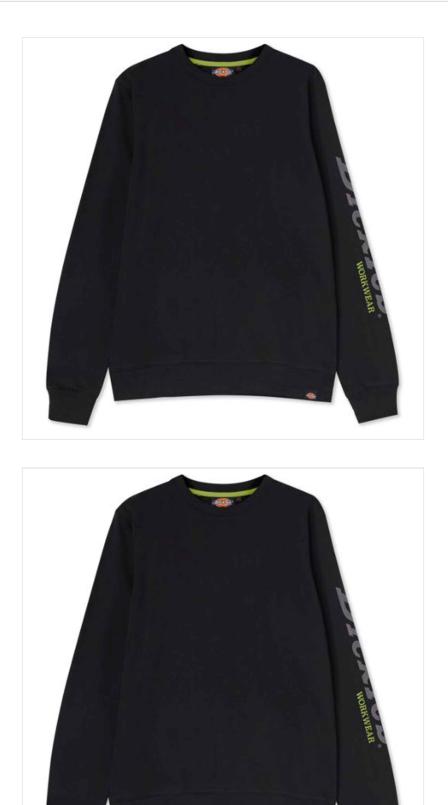

#### **Dickies Okemo Men's Graphic Sweatshirt Black**

Designed for everyday comfort, the Okemo Graphic Sweatshirt features a relaxed crew neck fit and is crafted from medium-weight, super-soft fleece to keep you cosy while you work.

A cool reflective graphic print on the left arm adds a modern touch, ensuring visibility and style in any setting.

Sizes: M - XL.

Machine washable. Do not tumble dry.

Like this Dickies Relaxed Crew Sweatshirt? Why not check out our full range of Workwear & PPE.