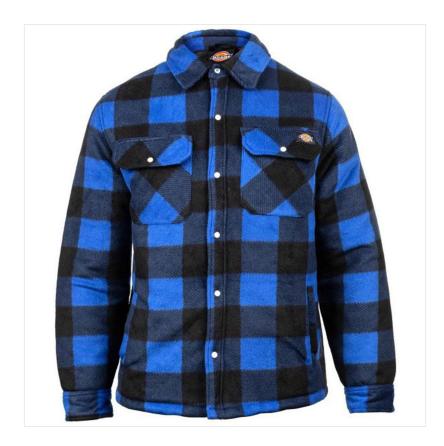

### Dickies Portland Men's Padded Shirt Jacket Blue

A high-quality padded shirt jacket crafted from soft polar fleece, offering exceptional warmth and comfort.

Designed for practicality and ease, it features a studded front opening for quick on-and-off wear, along with studded chest and hip pockets for added convenience.

Inspired by the classic lumberjack style, this best-selling shirt has surged in popularity, making it a go-to layering piece for both work and casual wear.

Sizes: M - XL.

Also available in Red.

Like this Dickies Portland Fleece Check Shacket? Why not check out our full range of Workwear & PPE.