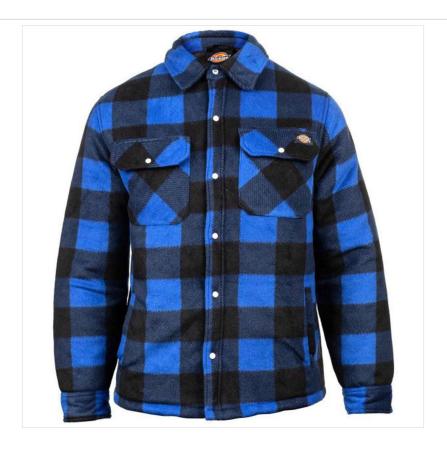

### Dickies Portland Men's Padded Shirt Jacket Blue

A high-quality padded shirt jacket crafted from soft polar fleece, offering exceptional warmth and comfort.

Designed for practicality and ease, it features a studded front opening for quick on-and-off wear, along with studded chest and hip pockets for added convenience.

Inspired by the classic lumberjack style, this best-selling shirt has surged in popularity, making it a go-to layering piece for both work and casual wear.

Sizes: M - XL.

Also available in Red.

Like this Dickies Portland Fleece Check Shacket? Why not check out our full range of Workwear & PPE.