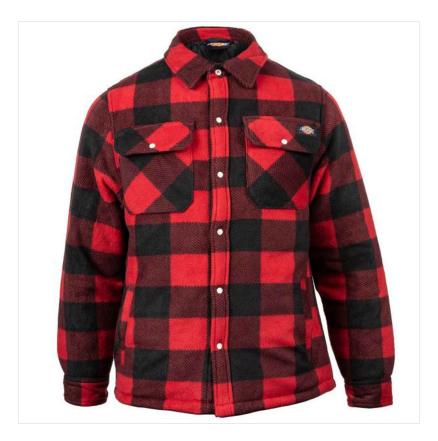

### Dickies Portland Men's Padded Shirt Jacket Red

A high-quality padded shirt jacket crafted from soft polar fleece, offering exceptional warmth and comfort.

Designed for practicality and ease, it features a studded front opening for quick on-and-off wear, along with studded chest and hip pockets for added convenience.

Inspired by the classic lumberjack style, this best-selling shirt has surged in popularity, making it a go-to layering piece for both work and casual wear.

Sizes: M - XL.

Also available in Blue.

Like this Dickies Portland Fleece Check Shacket? Why not check out our full range of Workwear & PPE.