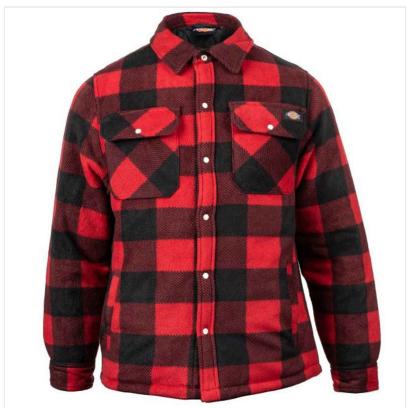

### Dickies Portland Men's Padded Shirt Jacket Red

A high-quality padded shirt jacket crafted from soft polar fleece, offering exceptional warmth and comfort.

Designed for practicality and ease, it features a studded front opening for quick on-and-off wear, along with studded chest and hip pockets for added convenience.

Inspired by the classic lumberjack style, this best-selling shirt has surged in popularity, making it a go-to layering piece for both work and casual wear.

Sizes: M - XL.

Also available in Blue.

Like this Dickies Portland Fleece Check Shacket? Why not check out our full range of Workwear & PPE.