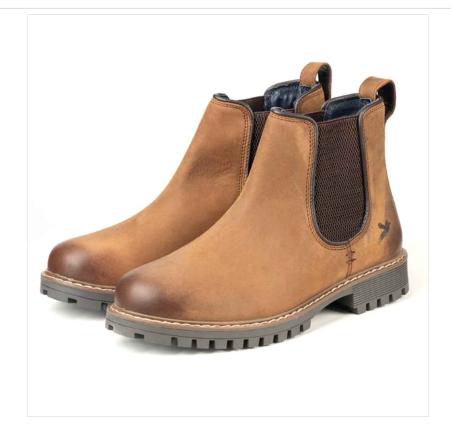

#### Rydale Sledmere II Men's Leather Chelsea Boots Burnt Tan

The new and improved Men's Sledmere Boot stays true to its classic country design, a long-time favourite among Rydale fans.

Designed for effortless wear, the pull-on design ensures all-day comfort, making it the perfect companion for dog walks, stable chores, or farm work.

Built for durability and practicality, these boots will see you through every outdoor adventure, whatever the conditions.

UK Size: 7 - 12.

Upper: 70% Leather | 30% Polyester. Lining: 80% Cotton | 20% Microfibre.