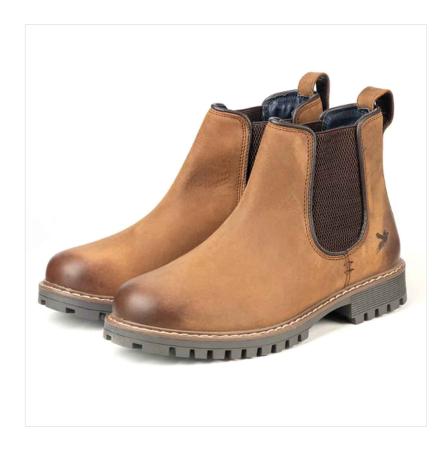

#### Rydale Sledmere II Men's Leather Chelsea Boots Burnt Tan

The new and improved Men's Sledmere Boot stays true to its classic country design, a long-time favourite among Rydale fans.

Designed for effortless wear, the pull-on design ensures all-day comfort, making it the perfect companion for dog walks, stable chores, or farm work.

Built for durability and practicality, these boots will see you through every outdoor adventure, whatever the conditions.

UK Size: 7 - 12.

Upper: 70% Leather | 30% Polyester. Lining: 80% Cotton | 20% Microfibre.