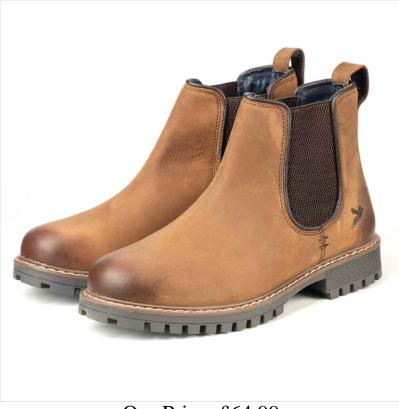

20-04000P

20-04000P

Our Price: £64.99

Description

20-04000P

#### Rydale Sledmere II Men's Leather Chelsea Boots Burnt Tan

The new and improved Men's Sledmere Boot stays true to its classic country design, a long-time favourite among Rydale fans.

Designed for effortless wear, the pull-on design ensures all-day comfort, making it the perfect companion for dog walks, stable chores, or farm work.

Built for durability and practicality, these boots will see you through every outdoor adventure, whatever the conditions.

UK Size: 7 - 12.

Upper: 70% Leather | 30% Polyester. Lining: 80% Cotton | 20% Microfibre.