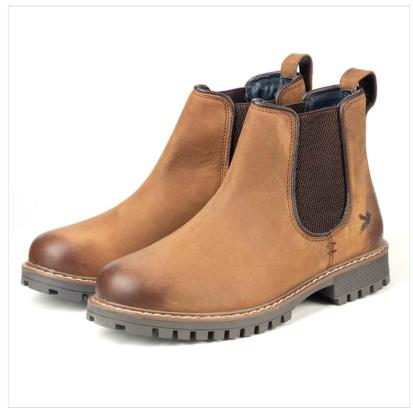

#### Rydale Sledmere II Men's Leather Chelsea Boots Burnt Tan

The new and improved Men's Sledmere Boot stays true to its classic country design, a long-time favourite among Rydale fans.

Designed for effortless wear, the pull-on design ensures all-day comfort, making it the perfect companion for dog walks, stable chores, or farm work.

Built for durability and practicality, these boots will see you through every outdoor adventure, whatever the conditions.

UK Size: 7 - 12.

Upper: 70% Leather | 30% Polyester. Lining: 80% Cotton | 20% Microfibre.