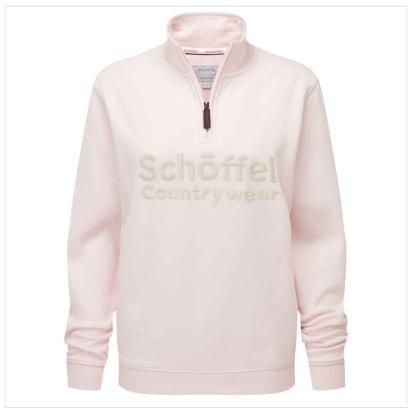

### Schoffel St Issey Ladies Sweatshirt Mauve Blush

Featuring a bold tonal heritage embroidery, the St Issey Sweatshirt offers a premium look and exceptional bulk-free warmth.

Composed of a blend of cotton and polyester, it's incredibly soft for all day comfort and remarkably durable.

Complete with a 1/4 zipper for additional warmth as the weather cools, leather zip pull and inner neck tape providing a lux look.

From field to town, just pair with Le Chameau & Dubarry Footwear for effortless outdoor styling.

Available sizes: 8 - 18. Regular Fit.

Like this Schoffel St Issey Sweatshirt? Why not browse more styles in our Ladies & Mens Knitwear & Sweatshirt collections.

To keep up to date with our latest news, offers and promotions, be sure to join us on Facebook & Instagram.