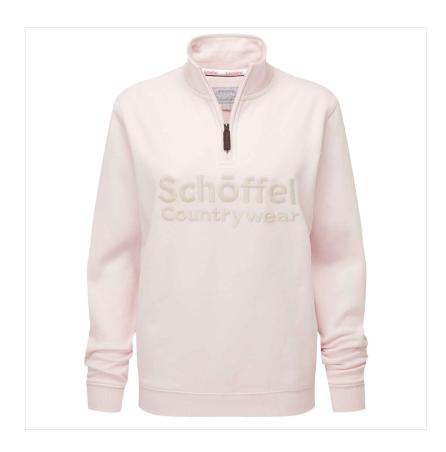

### Schoffel St Issey Ladies Sweatshirt Mauve Blush

Featuring a bold tonal heritage embroidery, the St Issey Sweatshirt offers a premium look and exceptional bulk-free warmth.

Composed of a blend of cotton and polyester, it's incredibly soft for all day comfort and remarkably durable.

Complete with a 1/4 zipper for additional warmth as the weather cools, leather zip pull and inner neck tape providing a lux look.

From field to town, just pair with Le Chameau & Dubarry Footwear for effortless outdoor styling.

Available sizes: 8 - 18. Regular Fit.

Like this Schoffel St Issey Sweatshirt? Why not browse more styles in our Ladies & Mens Knitwear & Sweatshirt collections.

To keep up to date with our latest news, offers and promotions, be sure to join us on Facebook & Instagram.