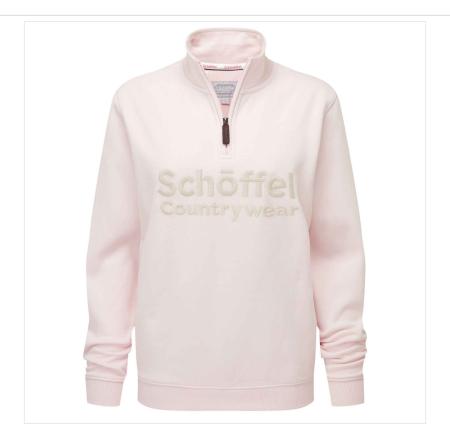

### Schoffel St Issey Ladies Sweatshirt Mauve Blush

Featuring a bold tonal heritage embroidery, the St Issey Sweatshirt offers a premium look and exceptional bulk-free warmth.

Composed of a blend of cotton and polyester, it's incredibly soft for all day comfort and remarkably durable.

Complete with a 1/4 zipper for additional warmth as the weather cools, leather zip pull and inner neck tape providing a lux look.

From field to town, just pair with Le Chameau & Dubarry Footwear for effortless outdoor styling.

Available sizes: 8 - 18. Regular Fit.

Like this Schoffel St Issey Sweatshirt? Why not browse more styles in our Ladies & Mens Knitwear & Sweatshirt collections.

To keep up to date with our latest news, offers and promotions, be sure to join us on Facebook & Instagram.