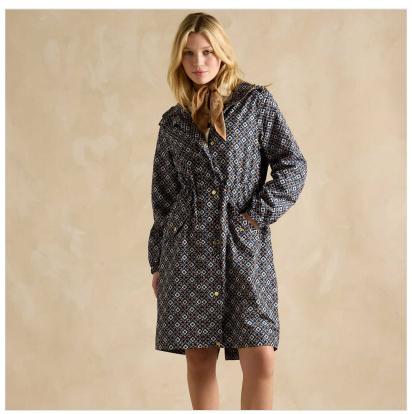

### Joules Holkham Waterproof Packaway Raincoat Flower Geo

Combining practicality with style, the Holkham Jacket is designed for unpredictable weather. Packing neatly into its hidden back pocket, it's easy to stash away until needed.

Crafted from lightweight yet durable waterproof fabric with taped seams, it offers full protection against the elements. A mesh-lined upper enhances breathability, keeping you cool and comfortable on rainy walks.

Thoughtful details such as high-shine poppers, toggles, and a sturdy zip reflect its quality, while the adjustable internal waist ensures a flattering fit.

Whether you're tackling coastal winds, countryside strolls, or market dashes, the Holkham is the perfect travel companion.