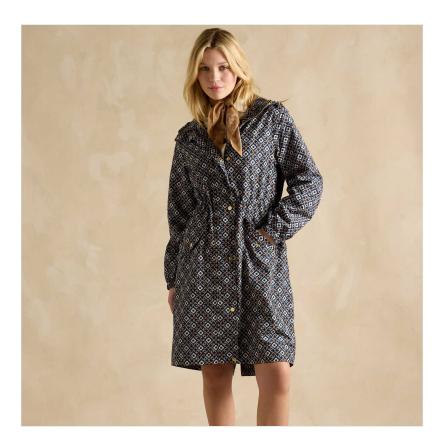

### Joules Holkham Waterproof Packaway Raincoat Flower Geo

Combining practicality with style, the Holkham Jacket is designed for unpredictable weather. Packing neatly into its hidden back pocket, it's easy to stash away until needed.

Crafted from lightweight yet durable waterproof fabric with taped seams, it offers full protection against the elements. A mesh-lined upper enhances breathability, keeping you cool and comfortable on rainy walks.

Thoughtful details such as high-shine poppers, toggles, and a sturdy zip reflect its quality, while the adjustable internal waist ensures a flattering fit.

Whether you're tackling coastal winds, countryside strolls, or market dashes, the Holkham is the perfect travel companion.