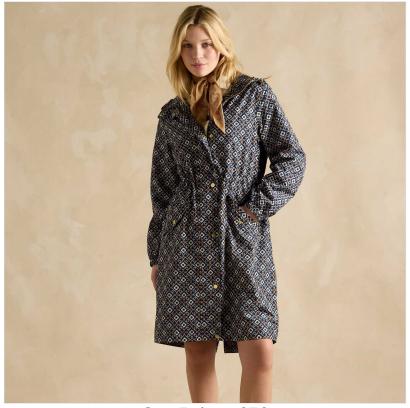

### Joules Holkham Waterproof Packaway Raincoat Flower Geo

Combining practicality with style, the Holkham Jacket is designed for unpredictable weather. Packing neatly into its hidden back pocket, it's easy to stash away until needed.

Crafted from lightweight yet durable waterproof fabric with taped seams, it offers full protection against the elements. A mesh-lined upper enhances breathability, keeping you cool and comfortable on rainy walks.

Thoughtful details such as high-shine poppers, toggles, and a sturdy zip reflect its quality, while the adjustable internal waist ensures a flattering fit.

Whether you're tackling coastal winds, countryside strolls, or market dashes, the Holkham is the perfect travel companion.