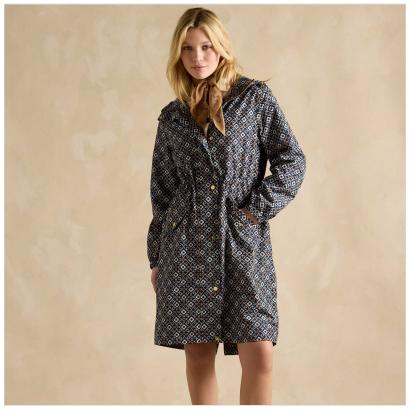

### Joules Holkham Waterproof Packaway Raincoat Flower Geo

Combining practicality with style, the Holkham Jacket is designed for unpredictable weather. Packing neatly into its hidden back pocket, it's easy to stash away until needed.

Crafted from lightweight yet durable waterproof fabric with taped seams, it offers full protection against the elements. A mesh-lined upper enhances breathability, keeping you cool and comfortable on rainy walks.

Thoughtful details such as high-shine poppers, toggles, and a sturdy zip reflect its quality, while the adjustable internal waist ensures a flattering fit.

Whether you're tackling coastal winds, countryside strolls, or market dashes, the Holkham is the perfect travel companion.