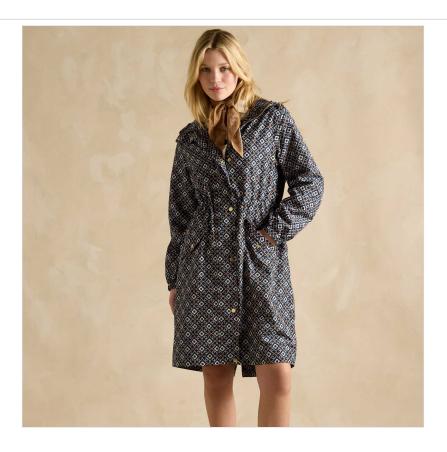

### Joules Holkham Waterproof Packaway Raincoat Flower Geo

Combining practicality with style, the Holkham Jacket is designed for unpredictable weather. Packing neatly into its hidden back pocket, it's easy to stash away until needed.

Crafted from lightweight yet durable waterproof fabric with taped seams, it offers full protection against the elements. A mesh-lined upper enhances breathability, keeping you cool and comfortable on rainy walks.

Thoughtful details such as high-shine poppers, toggles, and a sturdy zip reflect its quality, while the adjustable internal waist ensures a flattering fit.

Whether you're tackling coastal winds, countryside strolls, or market dashes, the Holkham is the perfect travel companion.