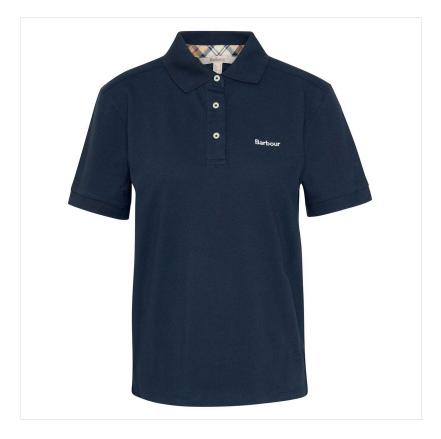

#### **Barbour Bowford Ladies Polo Shirt Navy**

A versatile staple for everyday styling, the Barbour Bowford Polo Shirt is crafted from soft cotton and tailored to a slim fit for a refined look.

Featuring a flat collar and a classic Barbour tartan trim on the inner, it adds a signature touch of heritage style.

Simply finished with an embroidered Barbour logo on the chest, this polo embodies effortless sophistication and timeless appeal.

Gentle wash @30°C.

UK Sizes: 8 - 18.

Like this everyday Bowford Polo? Why not explore our full collection of Ladies Tops & Tee's and find your favourite today.