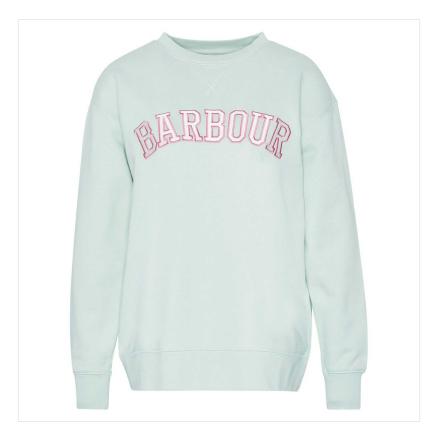

### **Barbour Northumberland Ladies Sweatshirt Pale Aqua**

Inspired by varsity style, the Barbour Northumberland Sweatshirt is a perfect layering staple for coastal walks or countryside strolls.

 $Crafted \ from \ 100\% \ Cotton \ for \ premium \ comfort, it \ features \ a \ Barbour \ embroidered \ chest \ graphic \ for \ a \ signature \ touch.$ 

Effortlessly pair it with jeans or a midi skirt for a classic, laid-back look.

UK Sizes: 8 - 18.

Machine wash 30°C.

 $\hbox{Like this Barbour Ladies Crew Neck Sweatshirt? Why not browse more styles in our Ladies Jumper, Fleece \& Sweatshirt} \ collection. \\$ 