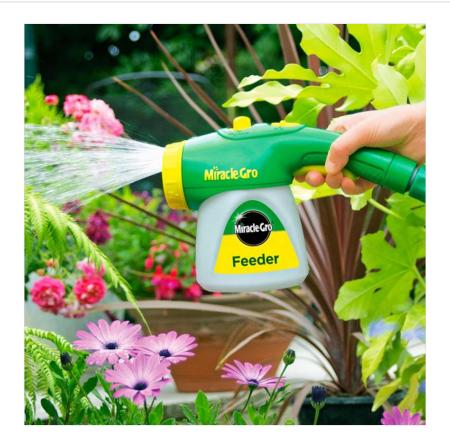

### **Miracle Gro Feeder Unit**

The Miracle-Gro® Feeder is a quick and easy-to-use system, perfect for beds, borders, pots, containers, hanging baskets and lawns.

Simply fill the container with 500g of Miracle-Gro soluble food, top up with water, attach it to your hosepipe, and feed while you water—effortless plant care in one easy step!

Twist switch for feeding & watering, or water-only mode without removing from the hose.

Can also be used with Miracle-Gro Azalea, Camellia & Rhododendron Soluble Plant Food and Miracle-Gro EverGreen Water Soluble Lawn Food products.