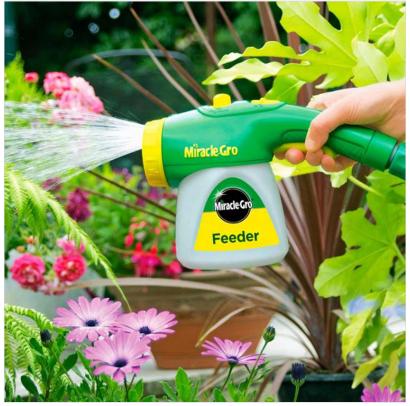

### **Miracle Gro Feeder Unit**

The Miracle-Gro® Feeder is a quick and easy-to-use system, perfect for beds, borders, pots, containers, hanging baskets and lawns.

Simply fill the container with 500g of Miracle-Gro soluble food, top up with water, attach it to your hosepipe, and feed while you water—effortless plant care in one easy step!

Twist switch for feeding & watering, or water-only mode without removing from the hose.

Can also be used with Miracle-Gro Azalea, Camellia & Rhododendron Soluble Plant Food and Miracle-Gro EverGreen Water Soluble Lawn Food products.