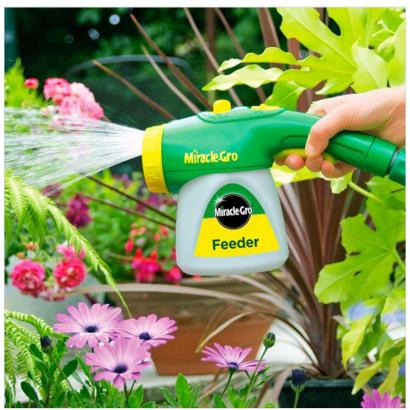

### **Miracle Gro Feeder Unit**

The Miracle-Gro® Feeder is a quick and easy-to-use system, perfect for beds, borders, pots, containers, hanging baskets and lawns.

Simply fill the container with 500g of Miracle-Gro soluble food, top up with water, attach it to your hosepipe, and feed while you water—effortless plant care in one easy step!

Twist switch for feeding & watering, or water-only mode without removing from the hose.

Can also be used with Miracle-Gro Azalea, Camellia & Rhododendron Soluble Plant Food and Miracle-Gro EverGreen Water Soluble Lawn Food products.