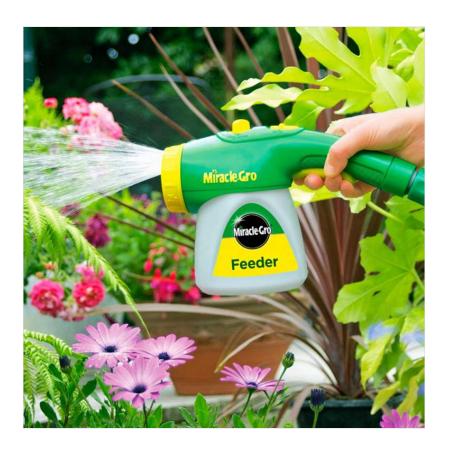

### **Miracle Gro Feeder Unit**

The Miracle-Gro® Feeder is a quick and easy-to-use system, perfect for beds, borders, pots, containers, hanging baskets and lawns.

Simply fill the container with 500g of Miracle-Gro soluble food, top up with water, attach it to your hosepipe, and feed while you water—effortless plant care in one easy step!

Twist switch for feeding & watering, or water-only mode without removing from the hose.

Can also be used with Miracle-Gro Azalea, Camellia & Rhododendron Soluble Plant Food and Miracle-Gro EverGreen Water Soluble Lawn Food products.