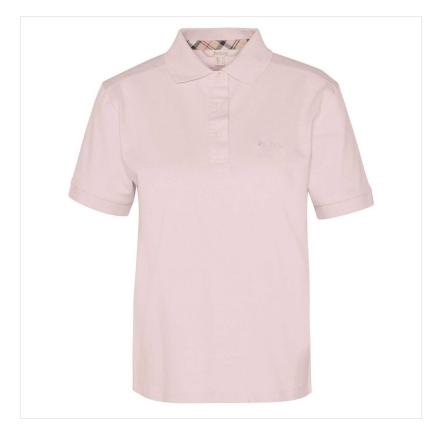

#### **Barbour Bowford Ladies Polo Shirt Primrose Pink**

A versatile staple for everyday styling, the Barbour Bowford Polo Shirt is crafted from soft cotton and tailored to a slim fit for a refined look.

Featuring a flat collar and a classic Barbour tartan trim on the inner, it adds a signature touch of heritage style.

Simply finished with an embroidered Barbour logo on the chest, this polo embodies effortless sophistication and timeless appeal.

Gentle wash @30°C.

UK Sizes: 8 - 18.

Like this everyday Bowford Polo? Why not explore our full collection of Ladies Tops & Tee's and find your favourite today.

To keep up to date with our latest news, offers and promotions; be sure to join us on Facebook & Instagram.