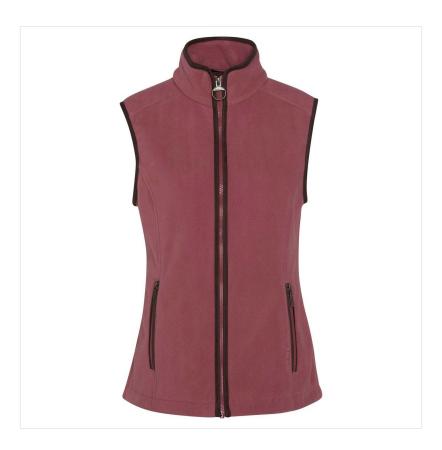

### **Barbour Country Colton Ladies Fleece Gilet Deep Pruce**

Designed for warmth and versatility, the Barbour Country Colton Fleece Gilet is the perfect layering piece for unpredictable weather.

Crafted from cosy fleece, it features suedette-trimmed pockets and binding details, adding a refined touch for a stylish yet functional look.

Layer it over a Barbour shirt or under a jacket for extra insulation while maintaining a timeless countryside style.

Back length: 27cm with 2cm Drop.

UK Sizes: 8 - 18.

Machine wash @ 30°C.

Like this Barbour Colton Fleece Gilet? Why not explore our extensive Ladies Gilets range for more stylish and practical layering options?.