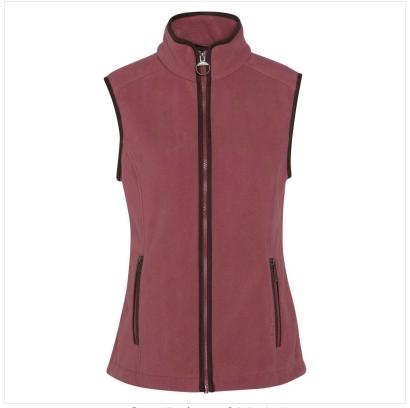

### **Barbour Country Colton Ladies Fleece Gilet Deep Pruce**

Designed for warmth and versatility, the Barbour Country Colton Fleece Gilet is the perfect layering piece for unpredictable weather.

Crafted from cosy fleece, it features suedette-trimmed pockets and binding details, adding a refined touch for a stylish yet functional look.

Layer it over a Barbour shirt or under a jacket for extra insulation while maintaining a timeless countryside style.

Back length: 27cm with 2cm Drop.

UK Sizes: 8 - 18.

Machine wash @ 30°C.

Like this Barbour Colton Fleece Gilet? Why not explore our extensive Ladies Gilets range for more stylish and practical layering options?.