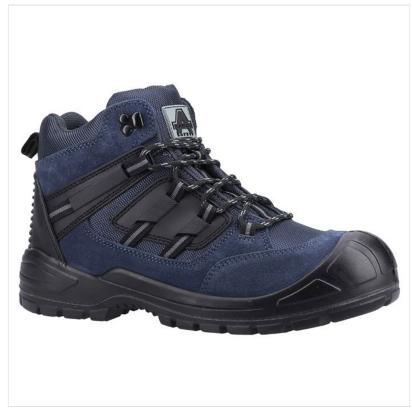

#### **Amblers AS257 S1P SRC Safety Lace-Up Boot Navy**

This trendy and lightweight safety hiker is crafted with a suede leather and breathable mesh upper, ensuring durability and comfort.

Featuring a steel toe cap, steel midsole, and dual-density PU outsole, it provides reliable protection for demanding environments.

Designed for all-day wear, it includes a padded tongue and collar, a removable EVA footbed, and a raised heel for enhanced stability and energy absorption.

A moulded PU scuff cap adds durability, ideal for tasks requiring knee work, while the rubber heel stabiliser and dynamic injected PU midsole offer increased support.

The cleated outsole delivers exceptional grip in varied conditions, with ladder grip lines for added security when working at heights.

UK Sizes: 7-12.

We are able to offer zero rate VAT on safety boots purchased by an individual for his/her own use. Please use voucher code novat when you check out.