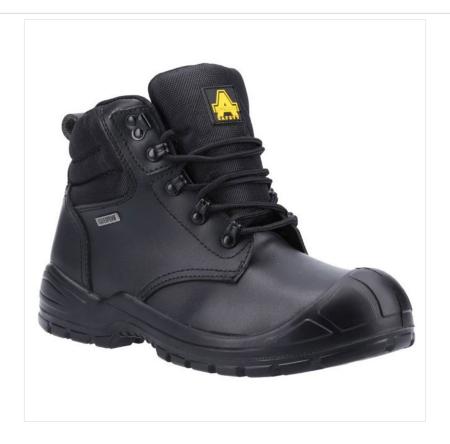

### Amblers AS241 Waterproof S3 SRC Safety Lace Up Boots Black

Designed for durability and comfort, this fully waterproof safety boot is perfect for outdoor work.

Featuring a steel toe cap, steel midsole, and a dual-density PU outsole, it provides essential protection in tough environments.

The water-resistant leather upper is complemented by a deep padded breathable mesh collar for enhanced comfort.

Sturdy metal hooks ensure a secure fit, while the removable cushioned PU footbed with arch support offers all-day comfort.

For added durability, it includes an injected PU scuff cap, ideal for tasks that involve kneeling.

The raised PU midsole provides increased protection, while the raised heel enhances stability and energy absorption.

A cleated outsole with ladder grip lines ensures excellent traction, even at heights.

UK Sizes: 7-12.

We are able to offer zero rate VAT on safety boots purchased by an individual for his/her own use. Please use voucher code novat when you check out.