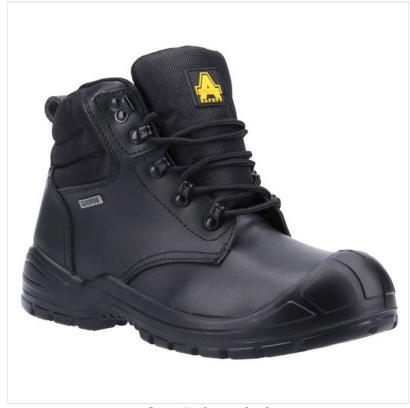

### Amblers AS241 Waterproof S3 SRC Safety Lace Up Boots Black

Designed for durability and comfort, this fully waterproof safety boot is perfect for outdoor work.

Featuring a steel toe cap, steel midsole, and a dual-density PU outsole, it provides essential protection in tough environments.

The water-resistant leather upper is complemented by a deep padded breathable mesh collar for enhanced comfort.

Sturdy metal hooks ensure a secure fit, while the removable cushioned PU footbed with arch support offers all-day comfort.

For added durability, it includes an injected PU scuff cap, ideal for tasks that involve kneeling.

The raised PU midsole provides increased protection, while the raised heel enhances stability and energy absorption.

A cleated outsole with ladder grip lines ensures excellent traction, even at heights.

UK Sizes: 7-12.

We are able to offer zero rate VAT on safety boots purchased by an individual for his/her own use. Please use voucher code novat when you check out.