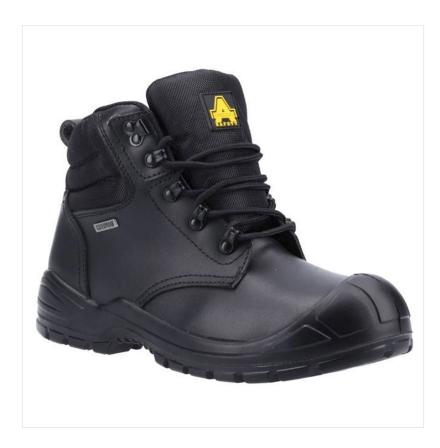

### Amblers AS241 Waterproof S3 SRC Safety Lace Up Boots Black

Designed for durability and comfort, this fully waterproof safety boot is perfect for outdoor work.

Featuring a steel toe cap, steel midsole, and a dual-density PU outsole, it provides essential protection in tough environments.

The water-resistant leather upper is complemented by a deep padded breathable mesh collar for enhanced comfort.

Sturdy metal hooks ensure a secure fit, while the removable cushioned PU footbed with arch support offers all-day comfort.

For added durability, it includes an injected PU scuff cap, ideal for tasks that involve kneeling.

The raised PU midsole provides increased protection, while the raised heel enhances stability and energy absorption.

A cleated outsole with ladder grip lines ensures excellent traction, even at heights.

UK Sizes: 7-12.

We are able to offer zero rate VAT on safety boots purchased by an individual for his/her own use. Please use voucher code novat when you check out.