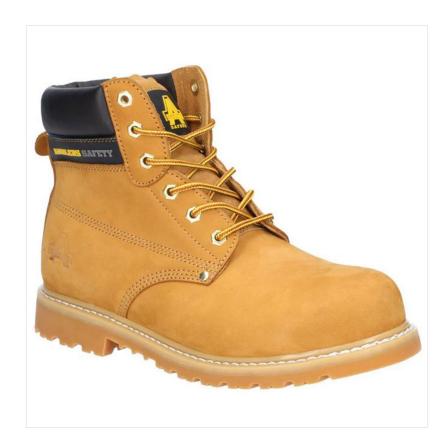

### **Amblers FS7 Goodyear Welted SRA Safety Dealer Boots Honey**

Built for durability and protection, this tough safety boot features a leather upper, steel toe cap, and midsole for superior safety in demanding environments.

The padded collar and tongue ensure all-day comfort, while the nitrile rubber outsole provides excellent grip and wear resistance.

Designed for secure support, it features a 3-eyelet ankle-high speed lacing system with an additional hem eyelet.

A pull-on loop adds convenience, and the Goodyear welted rubber sole enhances durability.

Certified to EN ISO 20345:2011 safety standards, the steel toe cap withstands 200 joules of impact, while the penetration-resistant midsole is tested to 1100 newtons.

It also meets SRA slip resistance standards, ensuring reliable traction on slippery surfaces.

Conforms to EN ISO 20345:2011 safety footwear standards.

UK Sizes: 7-12.

We are able to offer zero rate VAT on safety boots purchased by an individual for his/her own use. Please use voucher code novat when you check out.