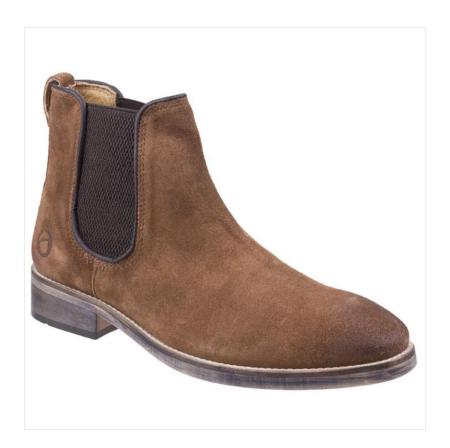

### **Cotswold Corsham Chelsea Boots Camel**

Inspired by the charm of local towns and villages, the Corsham is a classic country town dealer boot crafted from premium leather.

Its timeless design is complemented by a luxury leather upper, offering durability and sophistication.

Designed for all-day wear, the boot features a padded, leather-lined foot bed that cushions the foot for superior comfort.

Perfect for both country and town settings, the Corsham seamlessly blends traditional style with everyday practicality.