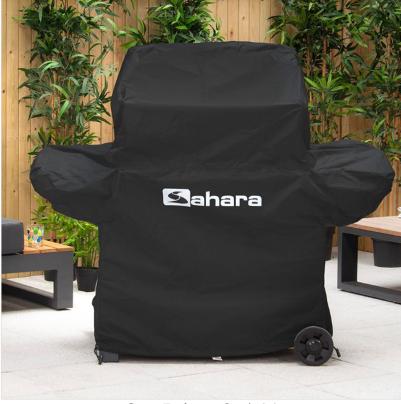

#### Sahara Premium S SERIES Barbecue Cover

Protect your BBQ year-round with this lightweight, water-resistant cover. Designed to shield against rain, dirt, and discolouration, its breathable fabric prevents condensation buildup.

Made from high-grade, fade-resistant material, it offers long-lasting durability and features a secure cord lock at the base ensuring a snug fit, while the adjustable strap prevents water pooling.

Practical and reliable, an essential addition for maintaining your grill in tip-top condition.

Tailored fit for SAHARA S325, S350, S365 & S375 BBQ's.

Overall dimensions: L144 x H121 x W71cm.

Always allow the BBQ to completely cool down before fitting the cover.

Like this Sahara BBQ Cover? Why not browse our full range of BBQ's, Firepits & Accessories to enhance your outdoor experience this summer.