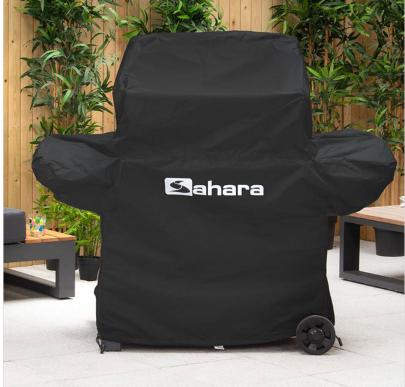

#### Sahara Premium S SERIES Barbecue Cover

Protect your BBQ year-round with this lightweight, water-resistant cover. Designed to shield against rain, dirt, and discolouration, its breathable fabric prevents condensation buildup.

Made from high-grade, fade-resistant material, it offers long-lasting durability and features a secure cord lock at the base ensuring a snug fit, while the adjustable strap prevents water pooling.

Practical and reliable, an essential addition for maintaining your grill in tip-top condition.

Tailored fit for SAHARA S325, S350, S365 & S375 BBQ's.

Overall dimensions: L144 x H121 x W71cm.

Always allow the BBQ to completely cool down before fitting the cover.

Like this Sahara BBQ Cover? Why not browse our full range of BBQ's, Firepits & Accessories to enhance your outdoor experience this summer.