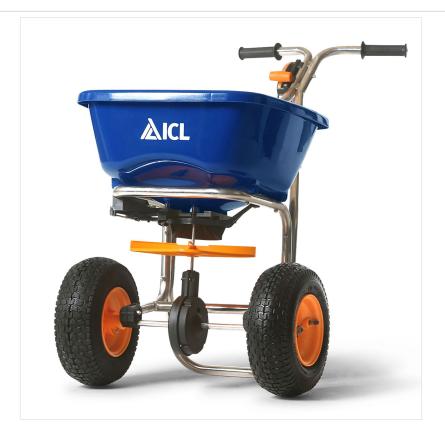

#### ICL AccuPro 360ST Professional Rotary Fertiliser & Spreader

The AccuPro 360ST is a professional-grade rotary spreader, engineered for precision and durability.

Designed for use with ICL turf management products, it features SmartSpread<sup>TM</sup> technology to ensure even and efficient application of fertilisers and grass seed.

Built with a robust stainless-steel frame and maintenance-free gearbox, it offers reliability season after season.

With a 30kg hopper capacity (15kg for grass seed), the AccuPro 360ST is ready for heavy-duty performance.

Other practical touches include pneumatic tyres for smooth mobility, an ergonomic handle for all-day comfort, and a removable rain cover to protect contents during poor weather.