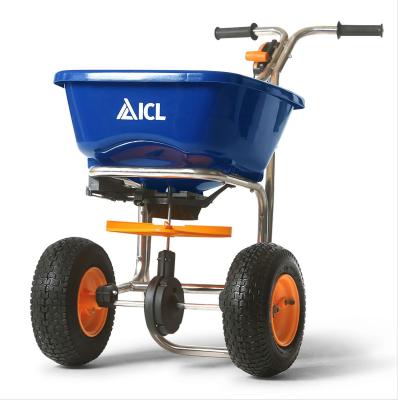

#### ICL AccuPro 360ST Professional Rotary Fertiliser & Spreader

The AccuPro 360ST is a professional-grade rotary spreader, engineered for precision and durability.

Designed for use with ICL turf management products, it features SmartSpread<sup>TM</sup> technology to ensure even and efficient application of fertilisers and grass seed.

Built with a robust stainless-steel frame and maintenance-free gearbox, it offers reliability season after season.

With a 30kg hopper capacity (15kg for grass seed), the AccuPro 360ST is ready for heavy-duty performance.

Other practical touches include pneumatic tyres for smooth mobility, an ergonomic handle for all-day comfort, and a removable rain cover to protect contents during poor weather.