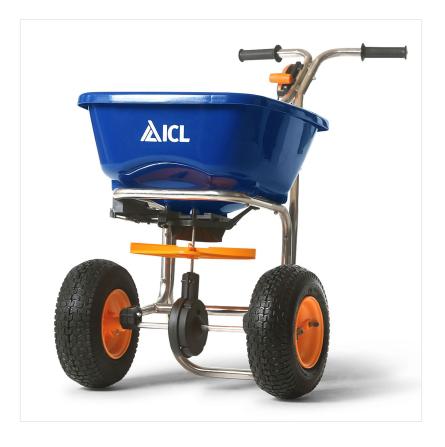

#### ICL AccuPro 360ST Professional Rotary Fertiliser & Spreader

The AccuPro 360ST is a professional-grade rotary spreader, engineered for precision and durability.

Designed for use with ICL turf management products, it features SmartSpread<sup>TM</sup> technology to ensure even and efficient application of fertilisers and grass seed.

Built with a robust stainless-steel frame and maintenance-free gearbox, it offers reliability season after season.

With a 30kg hopper capacity (15kg for grass seed), the AccuPro 360ST is ready for heavy-duty performance.

Other practical touches include pneumatic tyres for smooth mobility, an ergonomic handle for all-day comfort, and a removable rain cover to protect contents during poor weather.