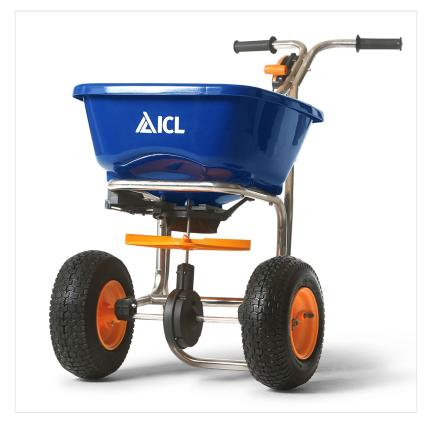

#### ICL AccuPro 360ST Professional Rotary Fertiliser & Spreader

The AccuPro 360ST is a professional-grade rotary spreader, engineered for precision and durability.

Designed for use with ICL turf management products, it features SmartSpread<sup>TM</sup> technology to ensure even and efficient application of fertilisers and grass seed.

Built with a robust stainless-steel frame and maintenance-free gearbox, it offers reliability season after season.

With a 30kg hopper capacity (15kg for grass seed), the AccuPro 360ST is ready for heavy-duty performance.

Other practical touches include pneumatic tyres for smooth mobility, an ergonomic handle for all-day comfort, and a removable rain cover to protect contents during poor weather.