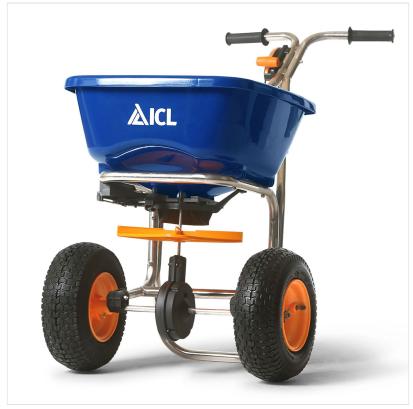

#### ICL AccuPro 360ST Professional Rotary Fertiliser & Spreader

The AccuPro 360ST is a professional-grade rotary spreader, engineered for precision and durability.

Designed for use with ICL turf management products, it features SmartSpread<sup>TM</sup> technology to ensure even and efficient application of fertilisers and grass seed.

Built with a robust stainless-steel frame and maintenance-free gearbox, it offers reliability season after season.

With a 30kg hopper capacity (15kg for grass seed), the AccuPro 360ST is ready for heavy-duty performance.

Other practical touches include pneumatic tyres for smooth mobility, an ergonomic handle for all-day comfort, and a removable rain cover to protect contents during poor weather.