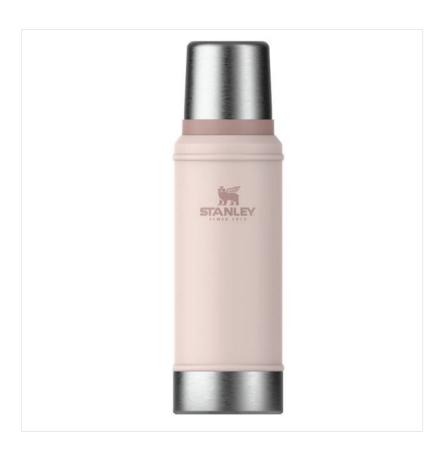

## **Stanley Classic Legendary Bottle .75L Rose Quartz**

Built for life on the go, this rugged stainless steel vacuum bottle is the ultimate companion for outdoor adventures, busy commutes, or relaxing breaks.

Boasting an ergonomic, slim silhouette that fits comfortably in one hand, it's designed to withstand life's bumps and scrapes, all while keeping your favourite beverage at the perfect temperature.

The leakproof twist-and-pour stopper allows for mess-free pouring, and the insulated lid doubles as a convenient drinking cup - ideal for any outing.

Whether sipping hot coffee on a frosty morning or cooling off with an iced drink on a sunny day, this vacuum bottle delivers style and durability you can count on.

100% Dishwasher safe.

Overall dimensions: 298 x 89 x 89mm.