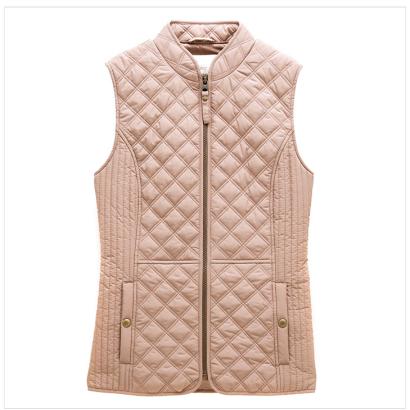

### **Joules Minx Showerproof Diamond Quilted Gilet Tan**

Perfect for everything from a trip to town to countryside dog walks, the Joules Minx gilet is a customer favourite and a versatile outdoor essential.

Designed for year-round wear, this stylish layering piece features classic diamond quilting, a practical zip-through fastening, and handy welt pockets with exposed metal poppers.

The elasticated back channel and fitted side panels ensure a flattering, tailored fit that feels as good as it looks.

Whether you're dressing for practicality, style or indeed both, the perfect companion to accompany all your adventures.

UK Sizes: 8 - 18.

 $\hbox{Like this Joules Minx Quilted Gilet? Why not browse more styles in our extensive $Ladies Gilets$ collection. } \\$ 