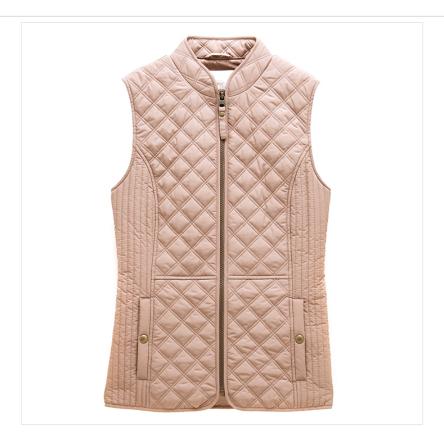

### **Joules Minx Showerproof Diamond Quilted Gilet Tan**

Perfect for everything from a trip to town to countryside dog walks, the Joules Minx gilet is a customer favourite and a versatile outdoor essential.

Designed for year-round wear, this stylish layering piece features classic diamond quilting, a practical zip-through fastening, and handy welt pockets with exposed metal poppers.

The elasticated back channel and fitted side panels ensure a flattering, tailored fit that feels as good as it looks.

Whether you're dressing for practicality, style or indeed both, the perfect companion to accompany all your adventures.

UK Sizes: 8 - 18.

 $\hbox{Like this Joules Minx Quilted Gilet? Why not browse more styles in our extensive $Ladies Gilets$ collection. } \\$ 