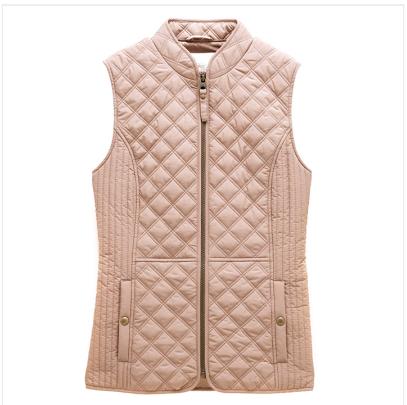

### **Joules Minx Showerproof Diamond Quilted Gilet Tan**

Perfect for everything from a trip to town to countryside dog walks, the Joules Minx gilet is a customer favourite and a versatile outdoor essential.

Designed for year-round wear, this stylish layering piece features classic diamond quilting, a practical zip-through fastening, and handy welt pockets with exposed metal poppers.

The elasticated back channel and fitted side panels ensure a flattering, tailored fit that feels as good as it looks.

Whether you're dressing for practicality, style or indeed both, the perfect companion to accompany all your adventures.

UK Sizes: 8 - 18.

 $\hbox{Like this Joules Minx Quilted Gilet? Why not browse more styles in our extensive $Ladies Gilets$ collection. } \\$ 