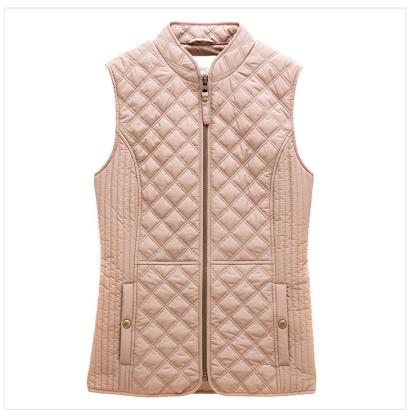

### **Joules Minx Showerproof Diamond Quilted Gilet Tan**

Perfect for everything from a trip to town to countryside dog walks, the Joules Minx gilet is a customer favourite and a versatile outdoor essential.

Designed for year-round wear, this stylish layering piece features classic diamond quilting, a practical zip-through fastening, and handy welt pockets with exposed metal poppers.

The elasticated back channel and fitted side panels ensure a flattering, tailored fit that feels as good as it looks.

Whether you're dressing for practicality, style or indeed both, the perfect companion to accompany all your adventures.

UK Sizes: 8 - 18.

 $\hbox{Like this Joules Minx Quilted Gilet? Why not browse more styles in our extensive $Ladies Gilets$ collection. } \\$ 