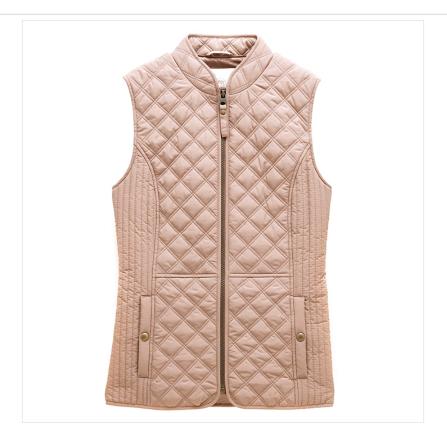

### **Joules Minx Showerproof Diamond Quilted Gilet Tan**

Perfect for everything from a trip to town to countryside dog walks, the Joules Minx gilet is a customer favourite and a versatile outdoor essential.

Designed for year-round wear, this stylish layering piece features classic diamond quilting, a practical zip-through fastening, and handy welt pockets with exposed metal poppers.

The elasticated back channel and fitted side panels ensure a flattering, tailored fit that feels as good as it looks.

Whether you're dressing for practicality, style or indeed both, the perfect companion to accompany all your adventures.

UK Sizes: 8 - 18.

 $\hbox{Like this Joules Minx Quilted Gilet? Why not browse more styles in our extensive $Ladies Gilets$ collection. } \\$ 