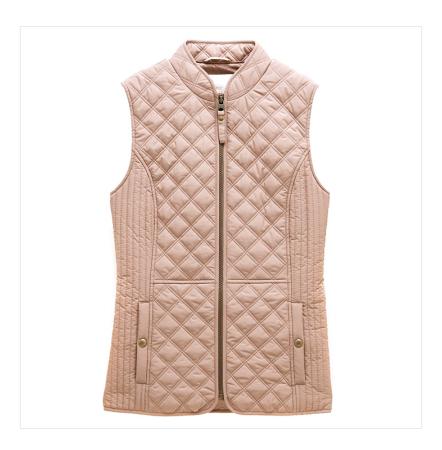

### **Joules Minx Showerproof Diamond Quilted Gilet Tan**

Perfect for everything from a trip to town to countryside dog walks, the Joules Minx gilet is a customer favourite and a versatile outdoor essential.

Designed for year-round wear, this stylish layering piece features classic diamond quilting, a practical zip-through fastening, and handy welt pockets with exposed metal poppers.

The elasticated back channel and fitted side panels ensure a flattering, tailored fit that feels as good as it looks.

Whether you're dressing for practicality, style or indeed both, the perfect companion to accompany all your adventures.

UK Sizes: 8 - 18.

 $\hbox{Like this Joules Minx Quilted Gilet? Why not browse more styles in our extensive $Ladies Gilets$ collection. } \\$ 