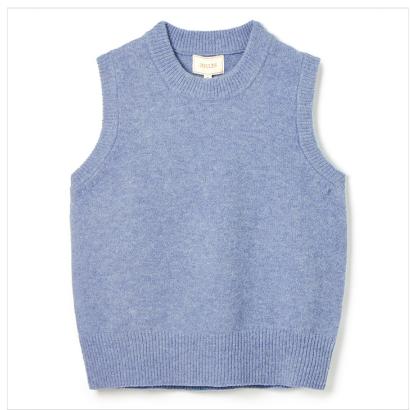

### **Joules Holly Regular Fit Knitted Vest Blue**

The Holly knit vest is a wardrobe essential that transitions effortlessly through the seasons.

Perfect for milder days, pair it with chino or denim shorts for a chic, casual look or when the temperatures drops, layer it over a ruffle-neck blouse or slim-fit top for cosy sophistication.

Finished with a stylish ribbed neckline, hem, and armholes, adding a touch of elegance to any outfit.

Versatile, timeless, and easy to style—don't miss out on this must-have piece!

60% Recycled Polyester, 22% Acrylic, 11% Nylon, 4% Wool, 3% Elastane.

Sizes: Small - X Large.

Like this Joules Plain Sleeveless Knit Top? Why not browse more styles in our Ladies Jumper, Fleece & Sweatshirt collection.

To keep up to date with our latest news, offers and promotions, be sure to join us on Facebook & Instagram.