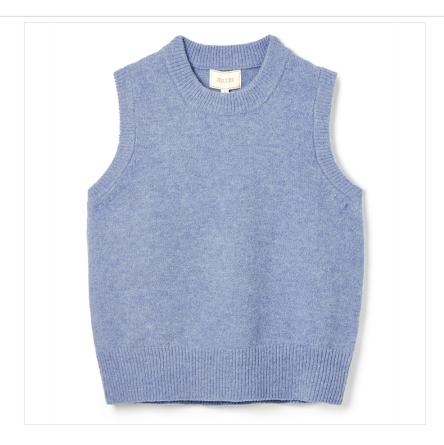

### **Joules Holly Regular Fit Knitted Vest Blue**

The Holly knit vest is a wardrobe essential that transitions effortlessly through the seasons.

Perfect for milder days, pair it with chino or denim shorts for a chic, casual look or when the temperatures drops, layer it over a ruffle-neck blouse or slim-fit top for cosy sophistication.

Finished with a stylish ribbed neckline, hem, and armholes, adding a touch of elegance to any outfit.

Versatile, timeless, and easy to style—don't miss out on this must-have piece!

60% Recycled Polyester, 22% Acrylic, 11% Nylon, 4% Wool, 3% Elastane.

Sizes: Small - X Large.

Like this Joules Plain Sleeveless Knit Top? Why not browse more styles in our Ladies Jumper, Fleece & Sweatshirt collection.

To keep up to date with our latest news, offers and promotions, be sure to join us on Facebook & Instagram.