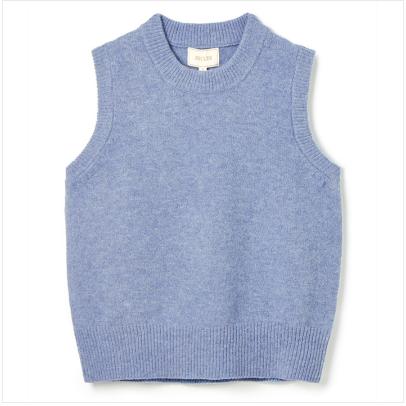

### **Joules Holly Regular Fit Knitted Vest Blue**

The Holly knit vest is a wardrobe essential that transitions effortlessly through the seasons.

Perfect for milder days, pair it with chino or denim shorts for a chic, casual look or when the temperatures drops, layer it over a ruffle-neck blouse or slim-fit top for cosy sophistication.

Finished with a stylish ribbed neckline, hem, and armholes, adding a touch of elegance to any outfit.

Versatile, timeless, and easy to style—don't miss out on this must-have piece!

60% Recycled Polyester, 22% Acrylic, 11% Nylon, 4% Wool, 3% Elastane.

Sizes: Small - X Large.

Like this Joules Plain Sleeveless Knit Top? Why not browse more styles in our Ladies Jumper, Fleece & Sweatshirt collection.

To keep up to date with our latest news, offers and promotions, be sure to join us on Facebook & Instagram.