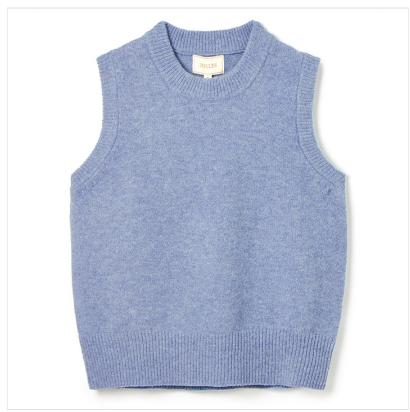

### **Joules Holly Regular Fit Knitted Vest Blue**

The Holly knit vest is a wardrobe essential that transitions effortlessly through the seasons.

Perfect for milder days, pair it with chino or denim shorts for a chic, casual look or when the temperatures drops, layer it over a ruffle-neck blouse or slim-fit top for cosy sophistication.

Finished with a stylish ribbed neckline, hem, and armholes, adding a touch of elegance to any outfit.

Versatile, timeless, and easy to style—don't miss out on this must-have piece!

60% Recycled Polyester, 22% Acrylic, 11% Nylon, 4% Wool, 3% Elastane.

Sizes: Small - X Large.

Like this Joules Plain Sleeveless Knit Top? Why not browse more styles in our Ladies Jumper, Fleece & Sweatshirt collection.

To keep up to date with our latest news, offers and promotions, be sure to join us on Facebook & Instagram.