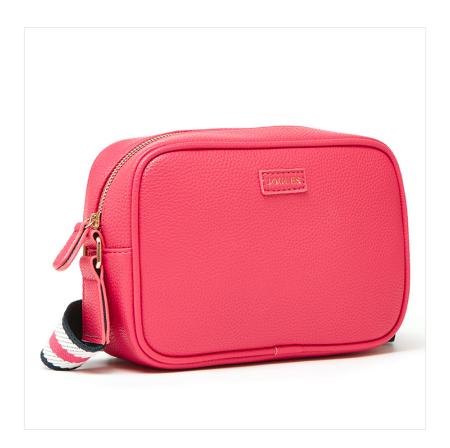

### **Joules Trent Cross Body Bag Pink**

The Trent cross-body bag is your go-to accessory for effortless, everyday style.

Crafted from high-quality faux leather with a secure metal zip fastening and matching faux leather pull, it's both practical and chic.

The adjustable webbing strap with contrasting colours allows you to customise the fit, while sturdy metal loops keep it securely in place.

Inside, you'll find plenty of space for your essentials, along with a handy slip pocket for smaller items. Finished with the signature Joules branding on the front, it's the perfect blend of function and fashion.

Add it to your collection today!

Dimensions: 15cm(H) x 22cm(W) x 7cm(D).

Like this Joules Trent Cross Body Bag? Explore our extensive Accessories collection collection and find the perfect new-season favourite for yourself or someone special.