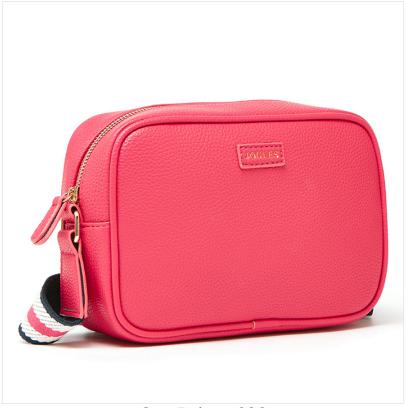

### **Joules Trent Cross Body Bag Pink**

The Trent cross-body bag is your go-to accessory for effortless, everyday style.

Crafted from high-quality faux leather with a secure metal zip fastening and matching faux leather pull, it's both practical and chic.

The adjustable webbing strap with contrasting colours allows you to customise the fit, while sturdy metal loops keep it securely in place.

Inside, you'll find plenty of space for your essentials, along with a handy slip pocket for smaller items. Finished with the signature Joules branding on the front, it's the perfect blend of function and fashion.

Add it to your collection today!

Dimensions: 15cm(H) x 22cm(W) x 7cm(D).

Like this Joules Trent Cross Body Bag? Explore our extensive Accessories collection collection and find the perfect new-season favourite for yourself or someone special.