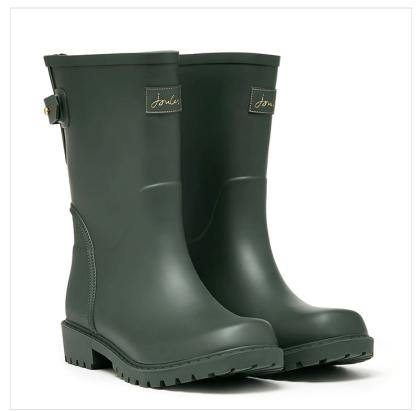

### Joules Wistow Adjustable Mid Height Wellies Green

From the country show circuit to a drizzly dog walk, the Wistow Wellies keep you dry, protected, and stylish.

Featuring an adjustable elastic gusset for a custom calf fit, they also boast water-dispersing outsoles for superior grip.

Heritage-inspired details include a traditional check lining, a branded leather badge, and a matte-textured heel counter for added flair.

Perfect for wet weather, these wellies are a reliable and fashionable choice for any outdoor activity.

UK Sizes: 3 - 8.

Be seen in these gorgeous Joules Mid Height Wellies or alternatively check out the our huge Footwear collection for all occasions this season.

To keep up to date with our latest news, offers and promotions; be sure to join us on Facebook & Instagram.