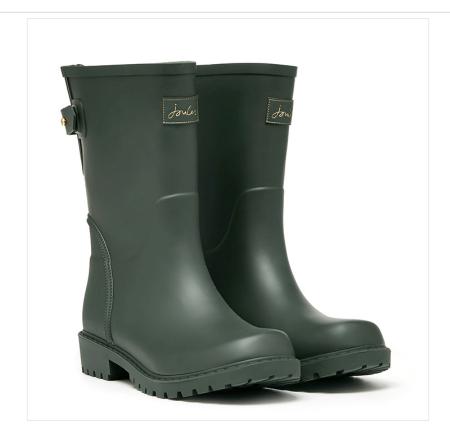

### Joules Wistow Adjustable Mid Height Wellies Green

From the country show circuit to a drizzly dog walk, the Wistow Wellies keep you dry, protected, and stylish.

Featuring an adjustable elastic gusset for a custom calf fit, they also boast water-dispersing outsoles for superior grip.

Heritage-inspired details include a traditional check lining, a branded leather badge, and a matte-textured heel counter for added flair.

Perfect for wet weather, these wellies are a reliable and fashionable choice for any outdoor activity.

UK Sizes: 3 - 8.

Be seen in these gorgeous Joules Mid Height Wellies or alternatively check out the our huge Footwear collection for all occasions this season.

To keep up to date with our latest news, offers and promotions; be sure to join us on Facebook & Instagram.