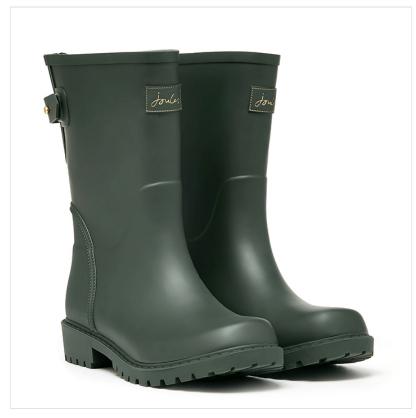

### Joules Wistow Adjustable Mid Height Wellies Green

From the country show circuit to a drizzly dog walk, the Wistow Wellies keep you dry, protected, and stylish.

Featuring an adjustable elastic gusset for a custom calf fit, they also boast water-dispersing outsoles for superior grip.

Heritage-inspired details include a traditional check lining, a branded leather badge, and a matte-textured heel counter for added flair.

Perfect for wet weather, these wellies are a reliable and fashionable choice for any outdoor activity.

UK Sizes: 3 - 8.

Be seen in these gorgeous Joules Mid Height Wellies or alternatively check out the our huge Footwear collection for all occasions this season.

To keep up to date with our latest news, offers and promotions; be sure to join us on Facebook & Instagram.