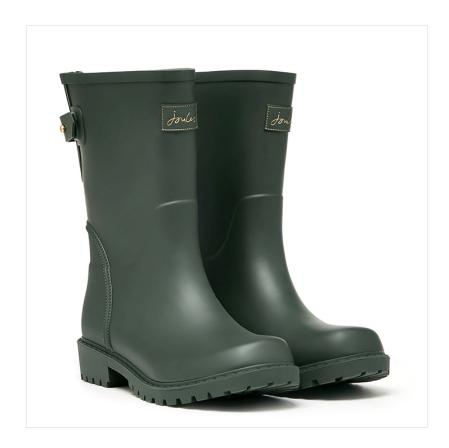

### Joules Wistow Adjustable Mid Height Wellies Green

From the country show circuit to a drizzly dog walk, the Wistow Wellies keep you dry, protected, and stylish.

Featuring an adjustable elastic gusset for a custom calf fit, they also boast water-dispersing outsoles for superior grip.

Heritage-inspired details include a traditional check lining, a branded leather badge, and a matte-textured heel counter for added flair.

Perfect for wet weather, these wellies are a reliable and fashionable choice for any outdoor activity.

UK Sizes: 3 - 8.

Be seen in these gorgeous Joules Mid Height Wellies or alternatively check out the our huge Footwear collection for all occasions this season.

To keep up to date with our latest news, offers and promotions; be sure to join us on Facebook & Instagram.