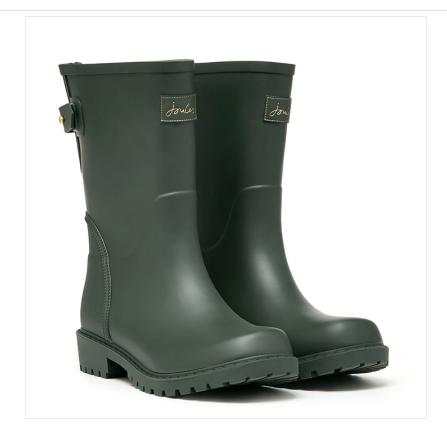

### Joules Wistow Adjustable Mid Height Wellies Green

From the country show circuit to a drizzly dog walk, the Wistow Wellies keep you dry, protected, and stylish.

Featuring an adjustable elastic gusset for a custom calf fit, they also boast water-dispersing outsoles for superior grip.

Heritage-inspired details include a traditional check lining, a branded leather badge, and a matte-textured heel counter for added flair.

Perfect for wet weather, these wellies are a reliable and fashionable choice for any outdoor activity.

UK Sizes: 3 - 8.

Be seen in these gorgeous Joules Mid Height Wellies or alternatively check out the our huge Footwear collection for all occasions this season.

To keep up to date with our latest news, offers and promotions; be sure to join us on Facebook & Instagram.