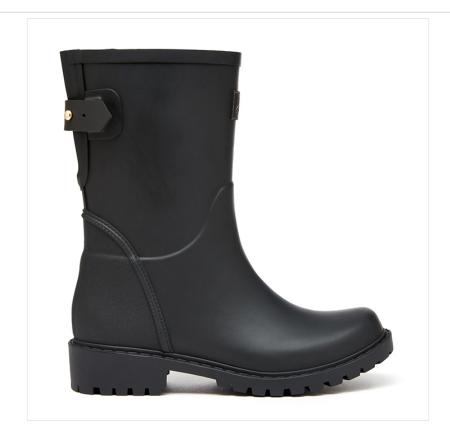

### Joules Wistow Adjustable Mid Height Wellies Black

From the country show circuit to a drizzly dog walk, the Wistow Wellies keep you dry, protected, and stylish.

Featuring an adjustable elastic gusset for a custom calf fit, they also boast water-dispersing outsoles for superior grip.

Heritage-inspired details include a traditional check lining, a branded leather badge, and a matte-textured heel counter for added flair.

Perfect for wet weather, these wellies are a reliable and fashionable choice for any outdoor activity.