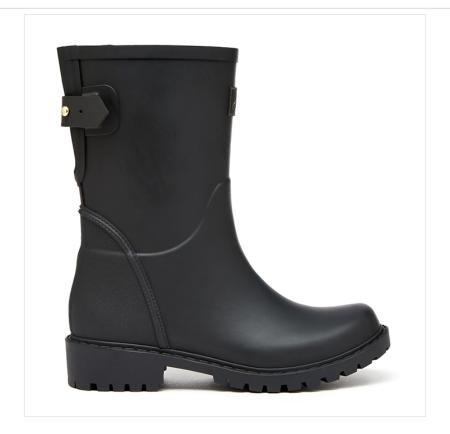

### Joules Wistow Adjustable Mid Height Wellies Black

From the country show circuit to a drizzly dog walk, the Wistow Wellies keep you dry, protected, and stylish.

Featuring an adjustable elastic gusset for a custom calf fit, they also boast water-dispersing outsoles for superior grip.

Heritage-inspired details include a traditional check lining, a branded leather badge, and a matte-textured heel counter for added flair.

Perfect for wet weather, these wellies are a reliable and fashionable choice for any outdoor activity.