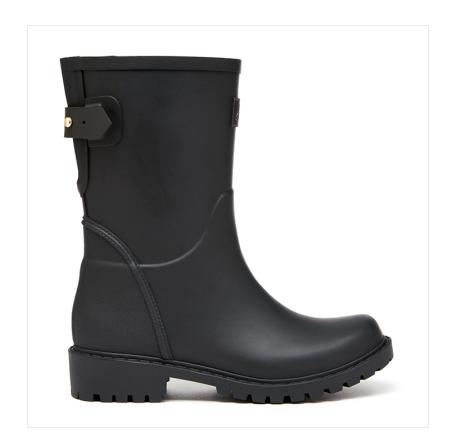

### Joules Wistow Adjustable Mid Height Wellies Black

From the country show circuit to a drizzly dog walk, the Wistow Wellies keep you dry, protected, and stylish.

Featuring an adjustable elastic gusset for a custom calf fit, they also boast water-dispersing outsoles for superior grip.

Heritage-inspired details include a traditional check lining, a branded leather badge, and a matte-textured heel counter for added flair.

Perfect for wet weather, these wellies are a reliable and fashionable choice for any outdoor activity.