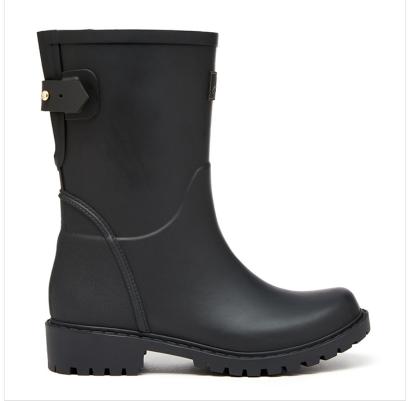

### Joules Wistow Adjustable Mid Height Wellies Black

From the country show circuit to a drizzly dog walk, the Wistow Wellies keep you dry, protected, and stylish.

Featuring an adjustable elastic gusset for a custom calf fit, they also boast water-dispersing outsoles for superior grip.

Heritage-inspired details include a traditional check lining, a branded leather badge, and a matte-textured heel counter for added flair.

Perfect for wet weather, these wellies are a reliable and fashionable choice for any outdoor activity.