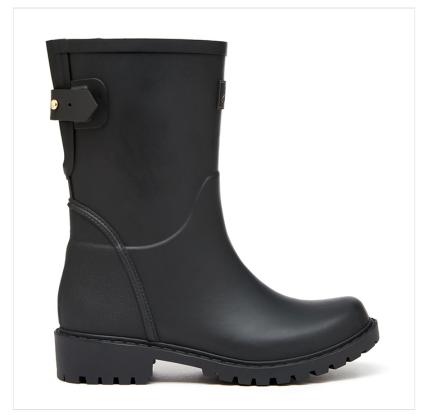

### Joules Wistow Adjustable Mid Height Wellies Black

From the country show circuit to a drizzly dog walk, the Wistow Wellies keep you dry, protected, and stylish.

Featuring an adjustable elastic gusset for a custom calf fit, they also boast water-dispersing outsoles for superior grip.

Heritage-inspired details include a traditional check lining, a branded leather badge, and a matte-textured heel counter for added flair.

Perfect for wet weather, these wellies are a reliable and fashionable choice for any outdoor activity.