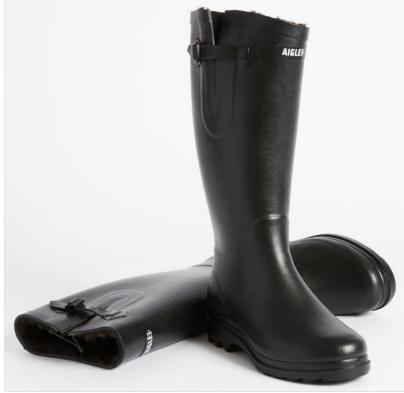

#### Aigle Aigletine Fur Lined Women's Wellington Boots Noir

With an equestrian-inspired cut and contoured fit, the Aigletine rain boots offer a feminine style that asserts its individuality.

Crafted from mainly natural rubber then lined with faux fur, these boots are perfect for cold days, retaining warmth while drying quickly for added comfort.

The durable sole provides excellent grip, making it ideal for slippery surfaces and soft ground.

Designed for easy on and off, they are a versatile choice for gardening, countryside walks, and more.

EU Sizes: 38 - 41. For assistance with UK conversion please refer to Aigle Women's Size Guide.