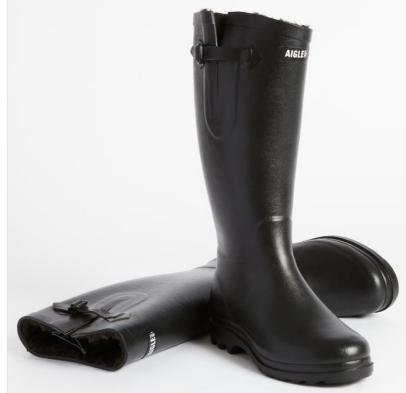

# Aigle Aigletine Fur Lined Women's Wellington Boots Noir

20-20078P

Our Price: £140

#### Aigle Aigletine Fur Lined Women's Wellington Boots Noir

With an equestrian-inspired cut and contoured fit, the Aigletine rain boots offer a feminine style that asserts its individuality.

Crafted from mainly natural rubber then lined with faux fur, these boots are perfect for cold days, retaining warmth while drying quickly for added comfort.

The durable sole provides excellent grip, making it ideal for slippery surfaces and soft ground.

Designed for easy on and off, they are a versatile choice for gardening, countryside walks, and more.

EU Sizes: 38 - 41. For assistance with UK conversion please refer to Aigle Women's Size Guide.