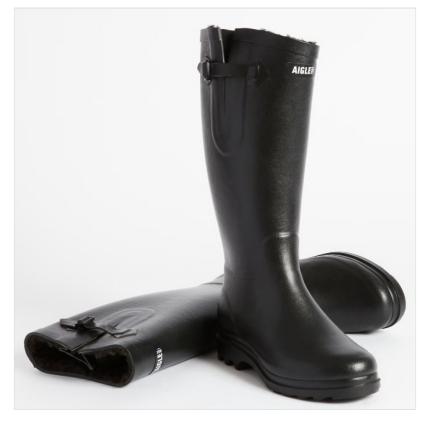

#### Aigle Aigletine Fur Lined Women's Wellington Boots Noir

With an equestrian-inspired cut and contoured fit, the Aigletine rain boots offer a feminine style that asserts its individuality.

Crafted from mainly natural rubber then lined with faux fur, these boots are perfect for cold days, retaining warmth while drying quickly for added comfort.

The durable sole provides excellent grip, making it ideal for slippery surfaces and soft ground.

Designed for easy on and off, they are a versatile choice for gardening, countryside walks, and more.

EU Sizes: 38 - 41. For assistance with UK conversion please refer to Aigle Women's Size Guide.