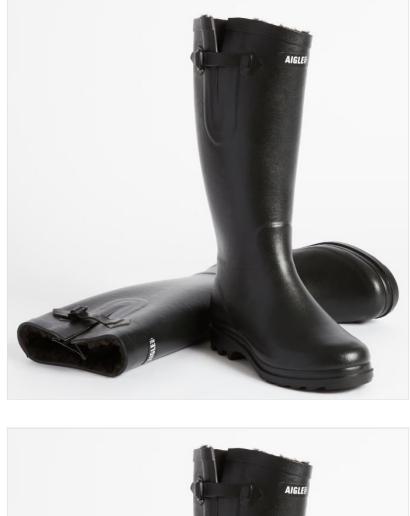

#### Aigle Aigletine Fur Lined Women's Wellington Boots Noir

With an equestrian-inspired cut and contoured fit, the Aigletine rain boots offer a feminine style that asserts its individuality.

Crafted from mainly natural rubber then lined with faux fur, these boots are perfect for cold days, retaining warmth while drying quickly for added comfort.

The durable sole provides excellent grip, making it ideal for slippery surfaces and soft ground.

Designed for easy on and off, they are a versatile choice for gardening, countryside walks, and more.

EU Sizes: 38 - 41. For assistance with UK conversion please refer to Aigle Women's Size Guide.