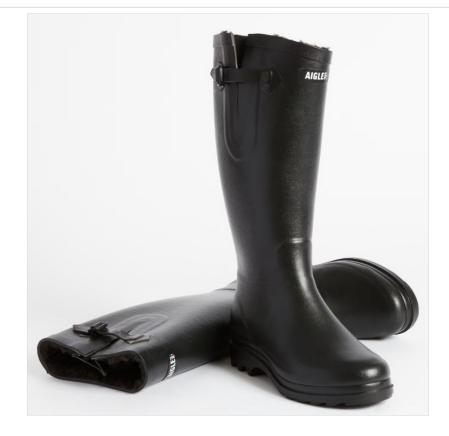

#### Aigle Aigletine Fur Lined Women's Wellington Boots Noir

With an equestrian-inspired cut and contoured fit, the Aigletine rain boots offer a feminine style that asserts its individuality.

Crafted from mainly natural rubber then lined with faux fur, these boots are perfect for cold days, retaining warmth while drying quickly for added comfort.

The durable sole provides excellent grip, making it ideal for slippery surfaces and soft ground.

Designed for easy on and off, they are a versatile choice for gardening, countryside walks, and more.

EU Sizes: 38 - 41. For assistance with UK conversion please refer to Aigle Women's Size Guide.